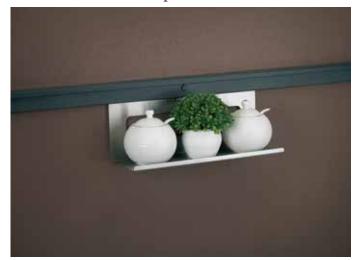

## Midway Genii

Now, all your most-used items are within easy reach, with the smart and chic midway systems. Designed by our award-winning product designers. Manufactured at our own state-of-the-art manufacturing facilities. SavvyTech Midway Systems are precision engineered to give you the best in functionality and finish.

Available in SS 304 Sheet Metal and Anthracite PVDF finish.

Hanging Rail: Available in 2 sizes – 900mm and 1200 mm, with the optional LED light.