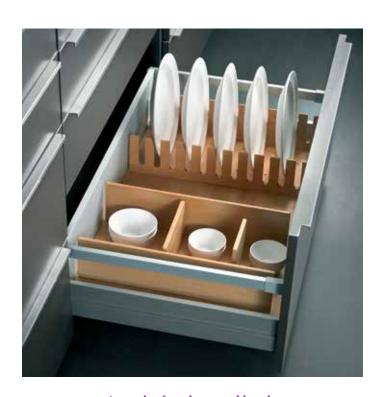

## SS Elite Thali/Plate and Bowl Organiser

Here is a high-utility drawer in SS and wood, with 2 racks for plates or thalis and a little row in the middle for keeping bowls. You can even keep a row of Savvy Canisters in the middle instead of the bowls.

Highlights available in Beechwood in 2 finishes - Natural and Walnut. Also available in White Corian.