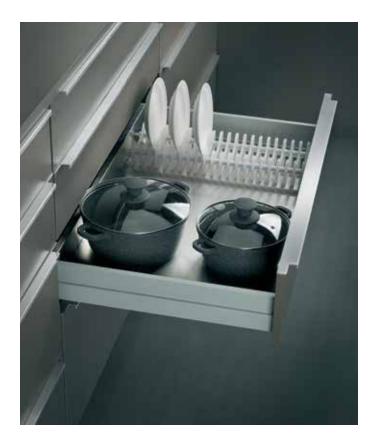

## SS Elite Thali/Plate and Bowl Organiser

Here is a high-utility drawer in SS and wood, with 2 racks for plates or thalis and a little row in the middle for keeping bowls. You can even keep a row of Savvy Canisters in the middle instead of the bowls.

Highlights available in Beechwood in 2 finishes - Natural and Walnut. Also available in White Corian.