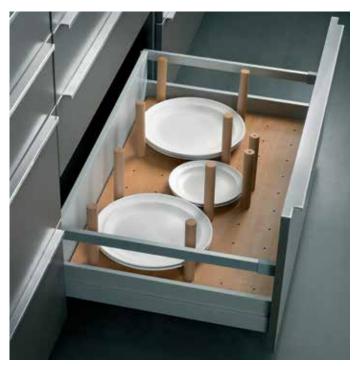

## **Mix-O-Match Organisers**

We all loved playing Lego when we were small, now how about playing the same with our Mix-O-Match organisers? A range of add-ons for you to mix and match, so that you can create beautiful organisers for various types of crockery and utensils. Now, that is very savvy!

All add-ons are available for drawers of 60cms and 90 cms

Plate & Thali Strips (Set of 2) (Different strips for plates and thalis)

Pegs (Set of 4)

Adjustable Plate Stacker

Flexi Dividers (Set of 4 - 2 Big, I Medium and 1 Small)

Lid Holder

Finish available in Beechwood in 2 stains – Natural and Walnut Also available in White Corian.

A combo for big and small plates

A combo for pots and lids

A combo for plates and bowls in Beechwood Natural Stain

A combo for plates and bowls in White Corian

You can mix and match and create your own customised drawer suited for carcass width of 60cm and 90 cm.