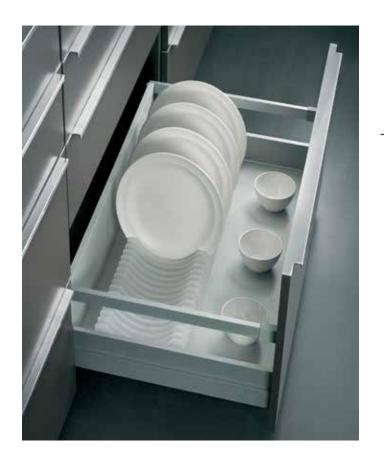

### Add-on Plate and Thali Combo Organiser

This wide rack has different groves to stack your plates and thalis.

With some space left in the front to keep the rest of your serving crockery. Keep it horizontal or divide and keep them vertical... as your need may be. Suited for Grass, Hettich and Blum.

#### Add-on Saucer Organiser

Here is a saucer organiser which gives you space for more.
Space big enough to keep big bowls or pots and pans.

You can set the organiser depth-wise in a 50cm drawer, or set it width-wise in a 45cm, 60cm and 90cm drawer.