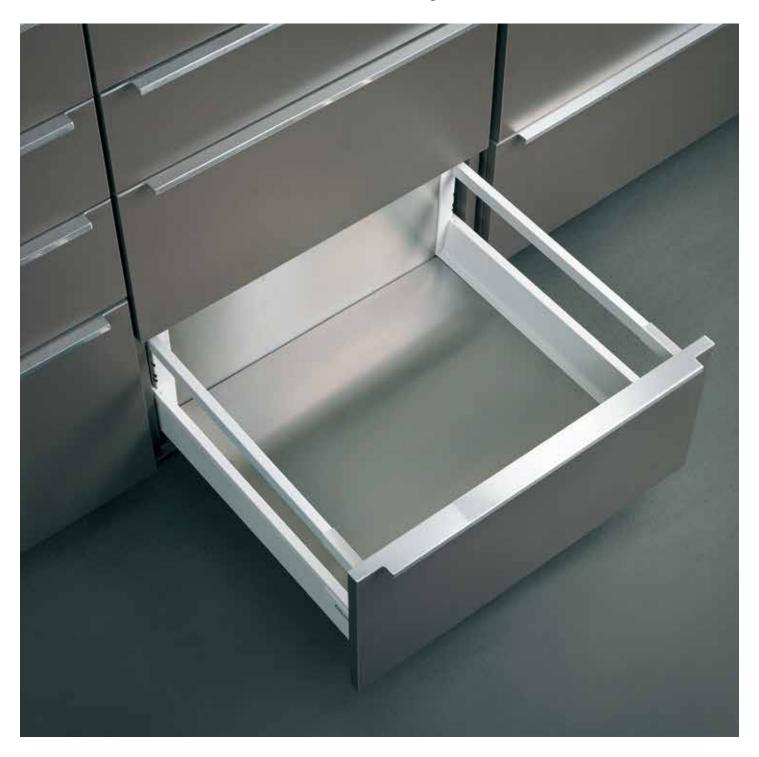

## SS Bottom and Back

Take a blank Grass Scala drawer, fit it up with our SS 304 bottom and back (high or low), incorporate our add-ons and highlights, and voila... you have a drawer which will make the competition sweat.

Suited for drawer width

45cm, 60cm, 90cm.