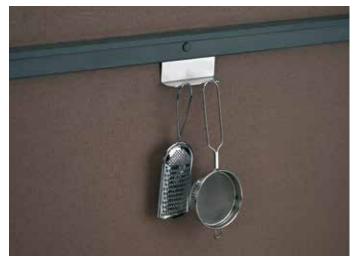

#### SS Double Hook

W-92 x D-40 x H-40

#### SS Multi Hook (8 hooks)

W-332 x D-40 x H-40

SS Combo Hook and Spice Rack

W-332 x D-130 x H-120

SS Tall Spice Rack

W-332 x D-120 x H-240

Paper Towel Holder

W-350 x D-168 H-120