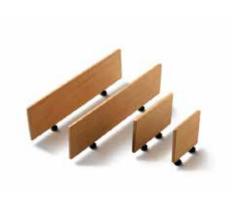

#### **Grass Dividers**

This smart little Grass drawer, fitted with 2 lengths of divider rails from Grass, Austria is just right to keep all your spices within easy reach. Easily adjustable, available in a set of 2. Suited for 60cm and 90cm cabinet size.