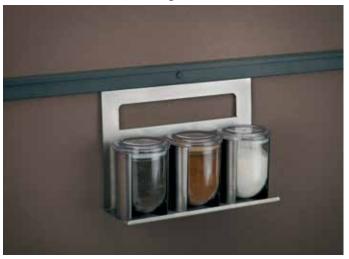

#### SS Multi Hook (8 hooks)

W-332 x D-40 x H-40

SS Combo Hook and Spice Rack

W-332 x D-130 x H-120

SS Tall Spice Rack

W-332 x D-120 x H-240

Paper Towel Holder

W-350 x D-168 H-120

## SS Spice Rack

W-332 x D-110 x H-120