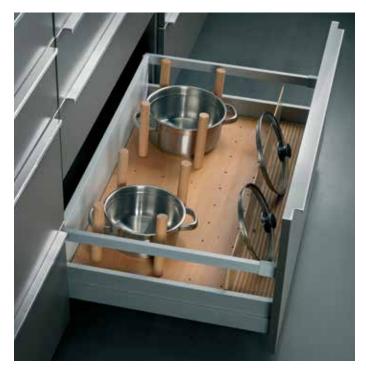

#### Add-on Saucer Organiser

Here is a saucer organiser which gives you space for more.
Space big enough to keep big bowls or pots and pans.

You can set the organiser depth-wise in a 50cm drawer, or set it width-wise in a 45cm, 60cm and 90cm drawer.