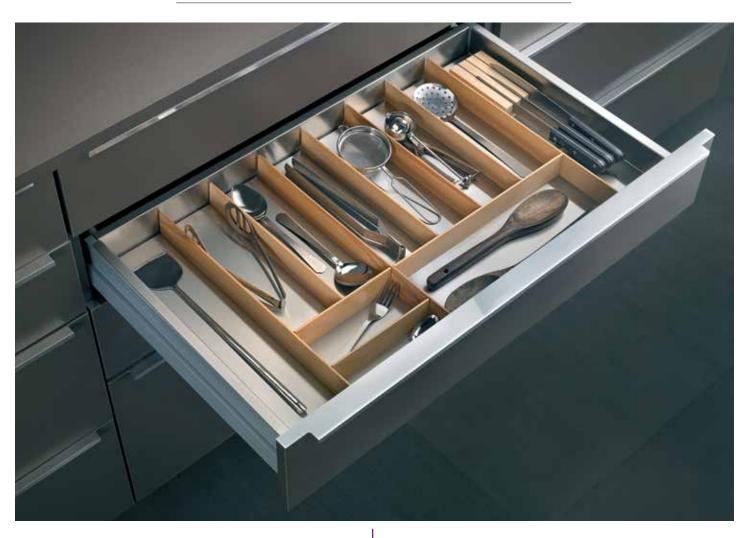

## SS Elite Wooden Cutlery Organiser

#### More Steel Less Wood

This amazing cutlery organiser is a dream-come-true for every discerning cook. From cutlery and spatulas, to foil holders and spices... all within easy reach. Neat dividers not only result in systematic arrangement of all wares, but also offer optimum utilisation of space.