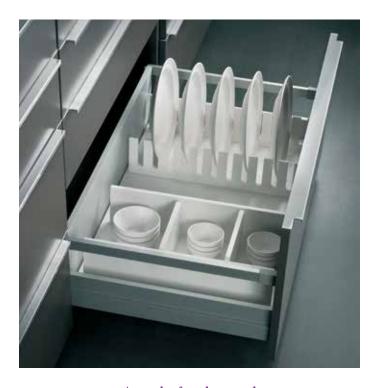

## SS Elite Thali/Plate and Bowl Organiser

Here is a high-utility drawer in SS and wood, with 2 racks for plates or thalis and a little row in the middle for keeping bowls. You can even keep a row of Savvy Canisters in the middle instead of the bowls.

Highlights available in Beechwood in 2 finishes - Natural and Walnut. Also available in White Corian.