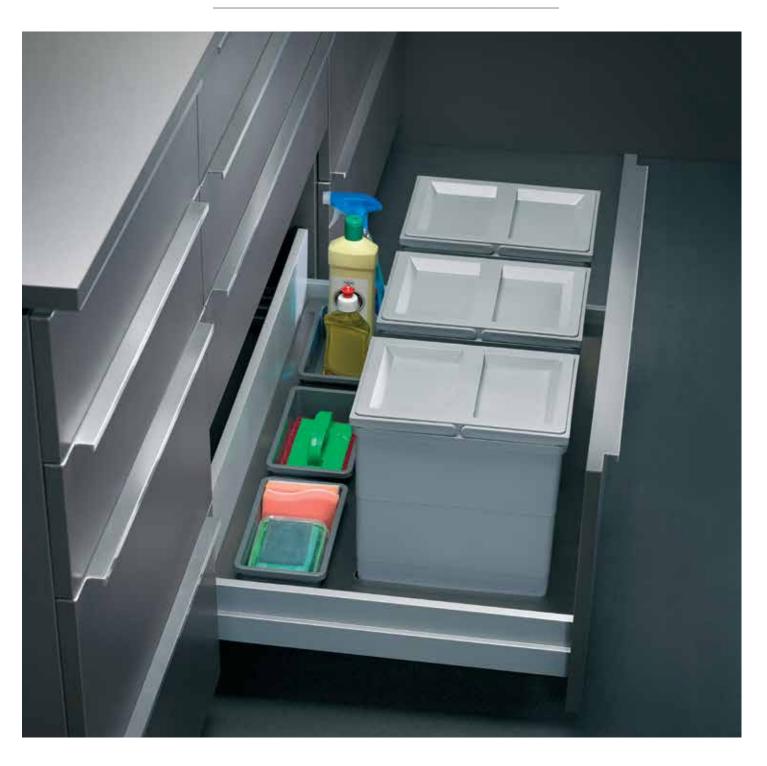

# SS Below Sink Dustbin Organiser

All perfectionists will love this Below Sink Dustbin Organiser.

This 90 cm drawer has three mega bins to segregate your wet, dry and recyclable garbage. It also has three bottom scrubber containers to keep your cleaning bottles and scrubbers.

This one is sure to steal the show.

Also available in 60cm with 2 mega bins and 2 bottom scrubber containers.