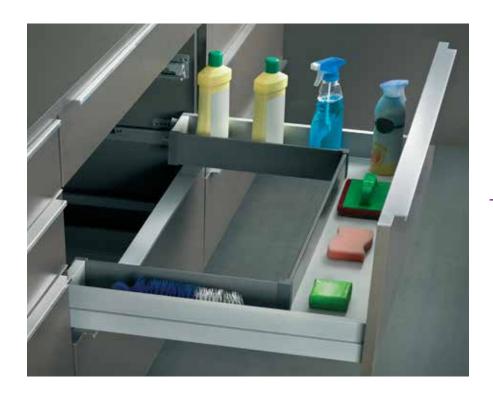

#### SS Below Sink Detergent Organiser

This is a cutout drawer system with plastic trays, where you can place all your scrubbers.

Available for 90cm cabinet size.

#### SS Below Sink Detergent Tray

The U-Shape Below Sink Tray maximises the storage space by utilising the space around the sink drain pipe.
Sides that easily secure your tall bottles, and there is ample space to store scrubbers, cleaners, bottles and more.
Available for 90cm cabinet size.