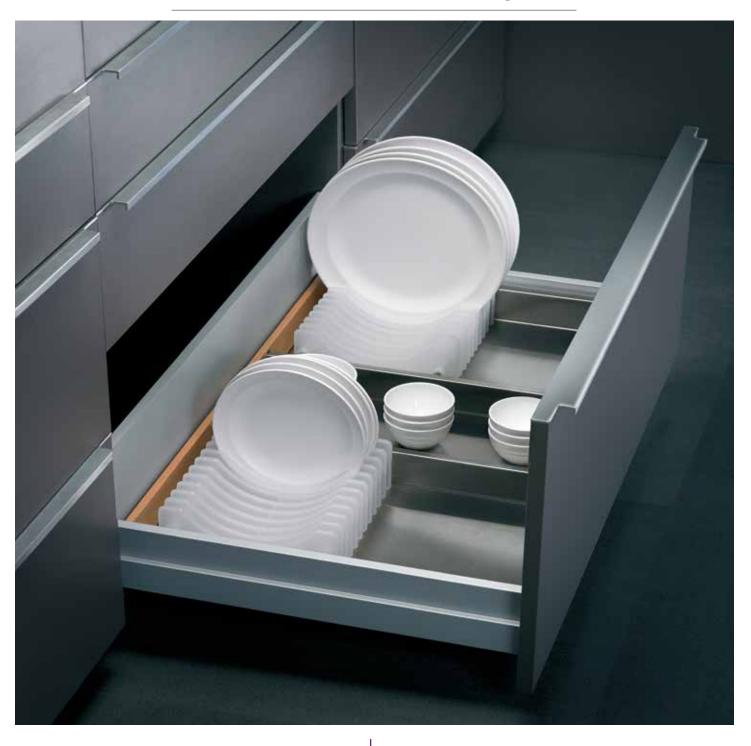

# **Plate Organisers**

## SS Elite Thali/Plate and Bowl Organiser

Here is a high-utility drawer in SS and wood, with 2 racks for plates or thalis and a little row in the middle for keeping bowls. You can even keep a row of Savvy Canisters in the middle instead of the bowls.

Highlights available in Beechwood in 2 finishes - Natural and Walnut. Also available in White Corian.