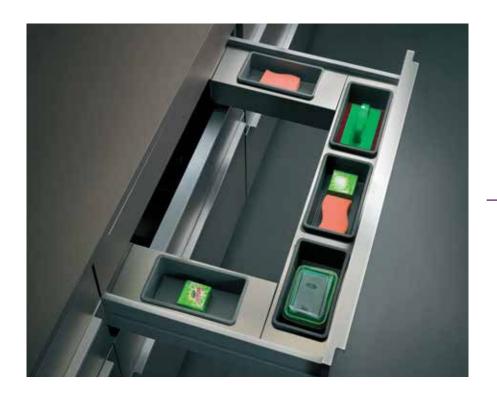

# Grass Scala Crystal with Aluminum Divider

Make combos with aluminum lengths and dividers and store anything.. from pots and pans with lids, or canisters... whatever you please. Designed for Grass drawer system.

All add-ons are available in 60cm and 90 cm cabinet size.