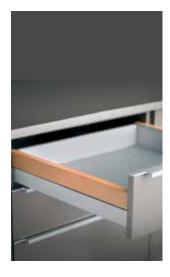

## Decorative Rail

Beechwood with Natural Stain

Beechwood with Walnut Stain

Available in two materials Beechwood and Corian.
Beechwood is available in two stains Natural and Walnut.
The decorative rail adds style and
beauty to your drawer. It is also
easy to remove and clean.
Available for 50cm drawer runners.