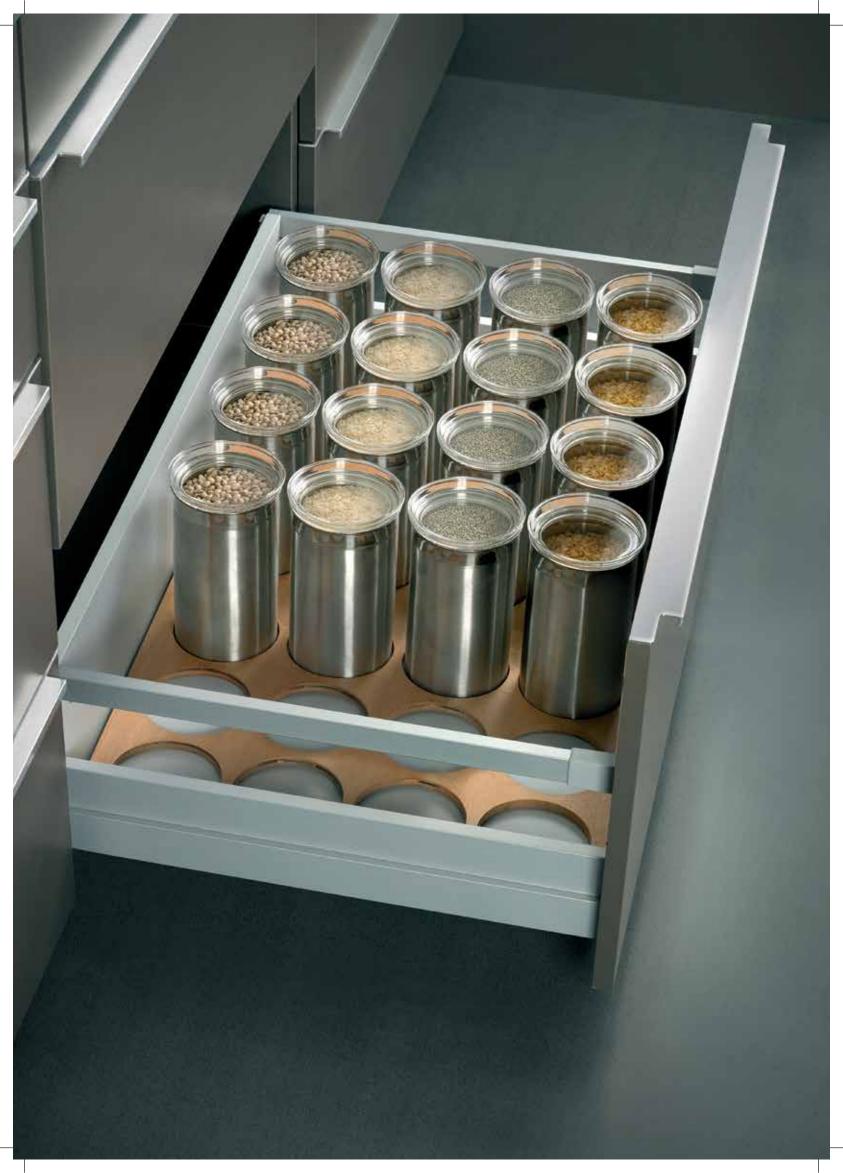

## Canister Organiser

This a winning design from Saviesa workshop. The neatly cutout wooden and Corian base holds upto 28 canisters. The height and the depth of the cutouts and canisters are perfectly matched to the drawer dimensions. This creates optimum utilisation of available space.

90cm drawer holds 28 canisters. 60 cm drawer can hold upto 16 canisters, small or big.

Big Canisters - 190mm

#### **Specially-designed Canisters**

Saviesa designers are proud to present Savvy
Canisters for perfect storage. 190mm and
80mm in height, which fit perfectly in
standard drawers, and maximise
the available drawer width, depth and height.
Made of SS 304 grade sheet metal,
they are 40% thicker than normal SS canister,
and finished to European standards.

Topped with a unique see-through acrylic lid to easily see and pick up what you want. Savvy Canisters can be purchased individually according to your requirements.