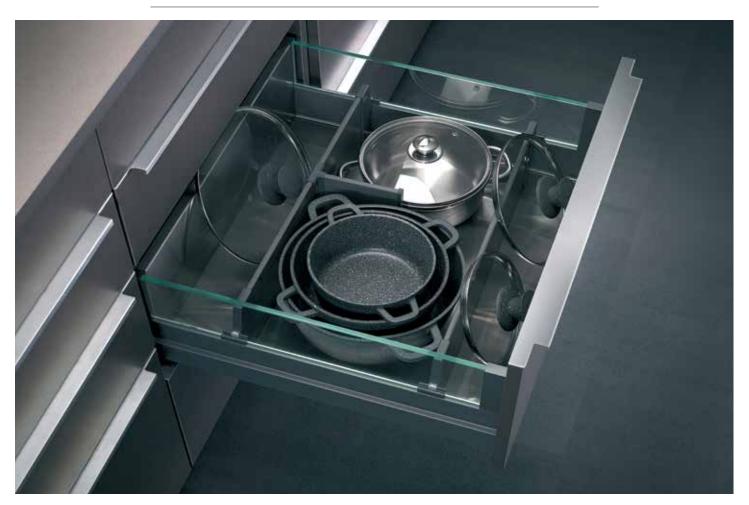

# Grass Scala Crystal with Aluminum Divider

Make combos with aluminum lengths and dividers and store anything.. from pots and pans with lids, or canisters... whatever you please. Designed for Grass drawer system.