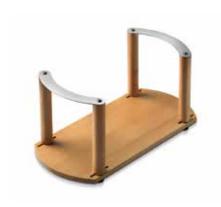

## SS Elite Thali/Plate and Bowl Organiser

Here is a high-utility drawer in SS and wood, with 2 racks for plates or thalis and a little row in the middle for keeping bowls. You can even keep a row of Savvy Canisters in the middle instead of the bowls.

Highlights available in Beechwood in 2 finishes - Natural and Walnut. Also available in White Corian.