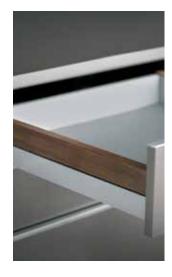

## Decorative Rail

Beechwood with Natural Stain

Beechwood with Walnut Stain

Available in two materials Beechwood and Corian.
Beechwood is available in two stains Natural and Walnut.
The decorative rail adds style and
beauty to your drawer. It is also
easy to remove and clean.
Available for 50cm drawer runners.