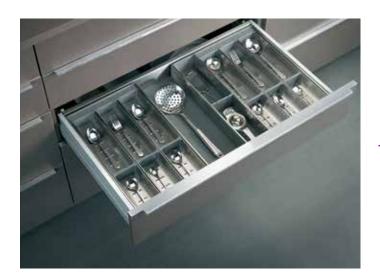

#### **Cutlery Organiser B6**

The B6 is a favourite choice, because it is very flexible. Move and arrange the steel racks however you want. And when you are dining, simply lift the container with the cutlery and take it to the table. Neat, isn't it? Available for 90 cm cabinet size.

### **Cutlery Organizer B4**

For smaller drawers, there is B4 Cutlery Organser with the same quality and fliexibility as B6. Small and sweet. Available in 45 cm and 60 cm cabinet size.