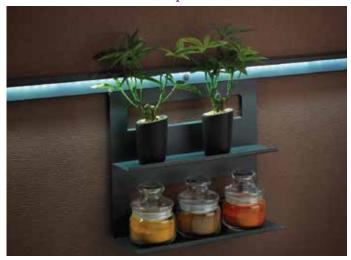

## Midway Genii

Now, all your most-used items are within easy reach, with the smart and chic midway systems. Designed by our award-winning product designers. Manufactured at our own state-of-the-art manufacturing facilities. SavvyTech Midway Systems are precision engineered to give you the best in functionality and finish.

Available in SS 304 Sheet Metal and Anthracite PVDF finish.

Hanging Rail: Available in 2 sizes – 900mm and 1200 mm, with the optional LED light.