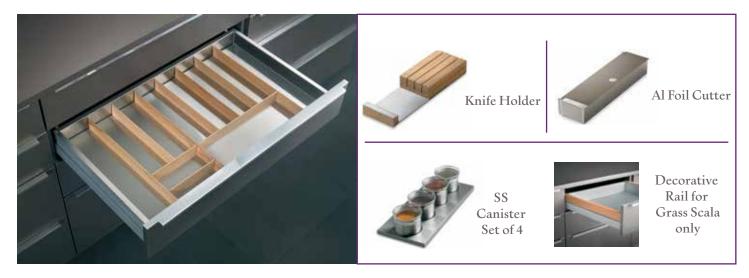

## SS Combi Wooden Cutlery Organiser

#### More Wood Less Steel

Here is a Cutlery Organiser, with an extra woody feel. Switch your steel dividers to wood and it completely transforms your look.

Both Cutlery Organisers are available for 60 cm and 90 cm cabinet size. Highlights available in Beechwood in 2 finishes - Natural and Walnut. Also available in White Corian.