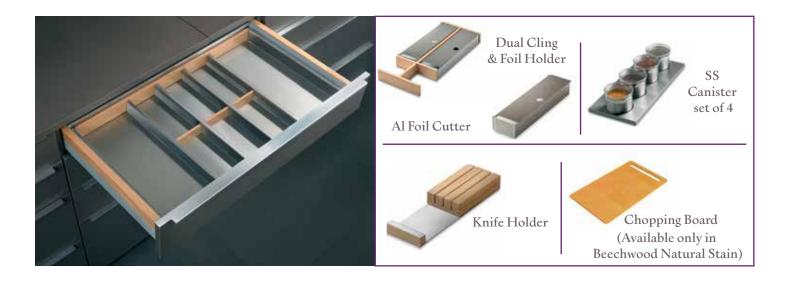

Special attachments for plate stacker, knife holders, cling film / aluminium foil and SS canister sets.

Highlights available in Beechwood in 2 finishes - Natural and Walnut. Also available in White Corian.

## SS Elite Wooden Cutlery Organiser

#### More Steel Less Wood

This amazing cutlery organiser is a dream-come-true for every discerning cook. From cutlery and spatulas, to foil holders and spices... all within easy reach. Neat dividers not only result in systematic arrangement of all wares, but also offer optimum utilisation of space.