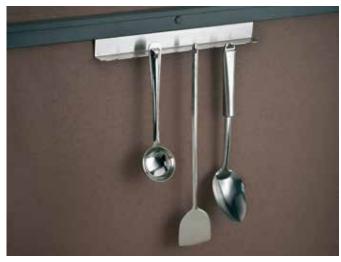

#### SS Double Hook

W-92 x D-40 x H-40

#### SS Multi Hook (8 hooks)

W-332 x D-40 x H-40

SS Combo Hook and Spice Rack

W-332 x D-130 x H-120

SS Tall Spice Rack

W-332 x D-120 x H-240

Paper Towel Holder

W-350 x D-168 H-120