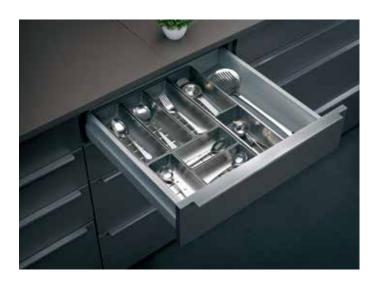

## SS Elite Wooden Cutlery Organiser

#### More Steel Less Wood

This amazing cutlery organiser is a dream-come-true for every discerning cook. From cutlery and spatulas, to foil holders and spices... all within easy reach. Neat dividers not only result in systematic arrangement of all wares, but also offer optimum utilisation of space.