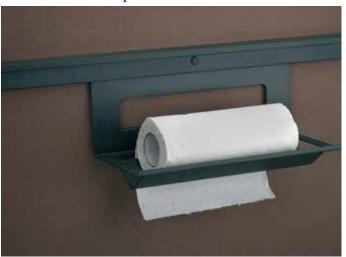

#### SS Multi Hook (8 hooks)

W-332 x D-40 x H-40

SS Combo Hook and Spice Rack

W-332 x D-130 x H-120

SS Tall Spice Rack

W-332 x D-120 x H-240

Paper Towel Holder

W-350 x D-168 H-120