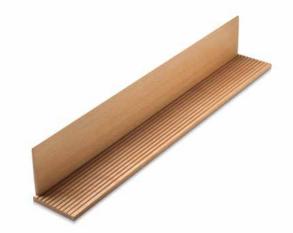

## Decorative Rail

Beechwood with Natural Stain

Beechwood with Walnut Stain

Available in two materials Beechwood and Corian.
Beechwood is available in two stains Natural and Walnut.
The decorative rail adds style and
beauty to your drawer. It is also
easy to remove and clean.
Available for 50cm drawer runners.