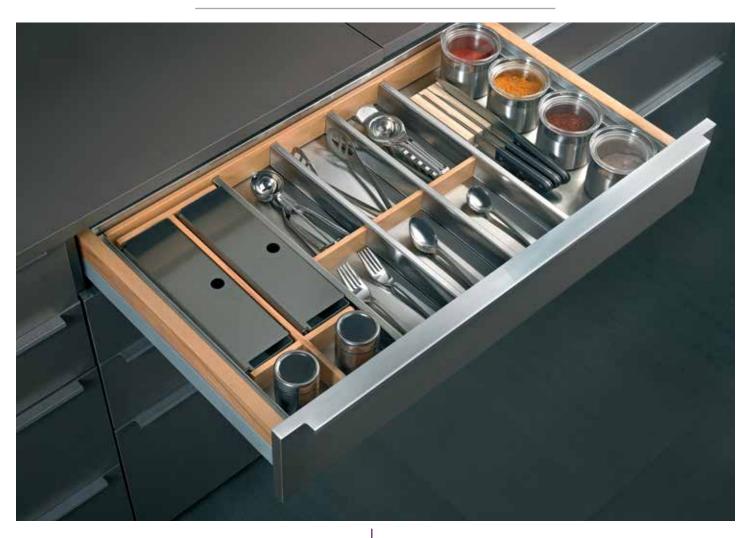

#### More Steel Less Wood

This amazing cutlery organiser is a dream-come-true for every discerning cook. From cutlery and spatulas, to foil holders and spices... all within easy reach. Neat dividers not only result in systematic arrangement of all wares, but also offer optimum utilisation of space.

#### More Wood Less Steel

Here is a Cutlery Organiser, with an extra woody feel. Switch your steel dividers to wood and it completely transforms your look.

Both Cutlery Organisers are available for 60 cm and 90 cm cabinet size. Highlights available in Beechwood in 2 finishes - Natural and Walnut. Also available in White Corian.