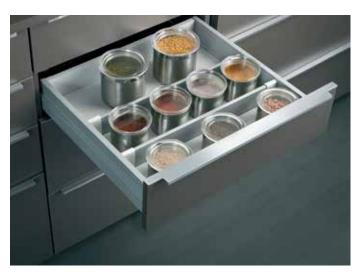

#### **Grass Dividers**

This smart little Grass drawer, fitted with 2 lengths of divider rails from Grass, Austria is just right to keep all your spices within easy reach. Easily adjustable, available in a set of 2. Suited for 60cm and 90cm cabinet size.