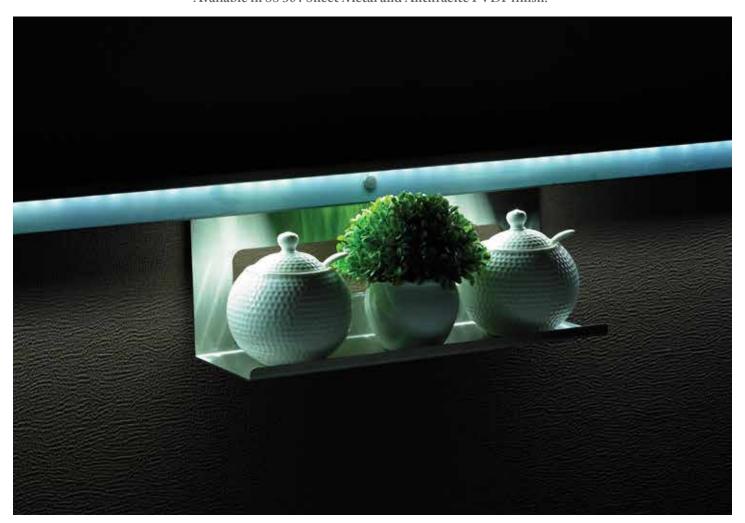

## Midway Genii

Now, all your most-used items are within easy reach, with the smart and chic midway systems. Designed by our award-winning product designers. Manufactured at our own state-of-the-art manufacturing facilities. SavvyTech Midway Systems are precision engineered to give you the best in functionality and finish.

Available in SS 304 Sheet Metal and Anthracite PVDF finish.

Hanging Rail: Available in 2 sizes – 900mm and 1200 mm, with the optional LED light.