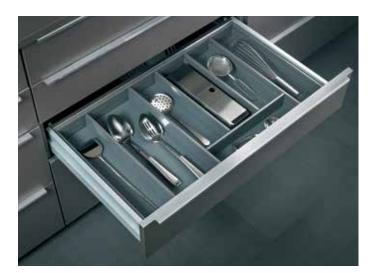

## SS Combi Wooden Cutlery Organiser

#### More Wood Less Steel

Here is a Cutlery Organiser, with an extra woody feel. Switch your steel dividers to wood and it completely transforms your look.

Both Cutlery Organisers are available for 60 cm and 90 cm cabinet size. Highlights available in Beechwood in 2 finishes - Natural and Walnut. Also available in White Corian.