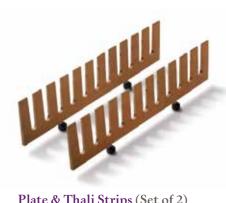

All add-ons are available for drawers of 60cms and 90 cms

Plate & Thali Strips (Set of 2) (Different strips for plates and thalis)

Pegs (Set of 4)

Adjustable Plate Stacker

Flexi Dividers (Set of 4 - 2 Big, I Medium and 1 Small)

Lid Holder

Finish available in Beechwood in 2 stains – Natural and Walnut Also available in White Corian.

A combo for big and small plates

A combo for pots and lids

A combo for plates and bowls in Beechwood Natural Stain