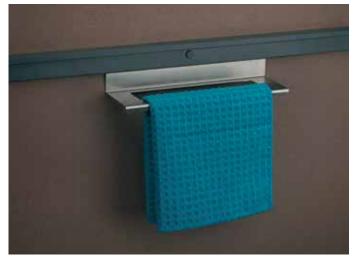

## Double Spice Rack

W-332 x D-120 x H-300

SS Dish Cloth Holder

W-300 x D-80 x H-48

www.saviesahome.com info@saviesahome.com

Dealer Stamp