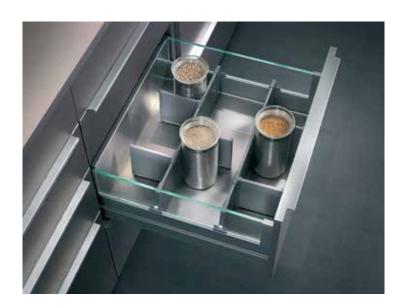

## SS Canister Organiser

## Canister Organiser

This a winning design from Saviesa workshop. The neatly cutout wooden and Corian base holds upto 28 canisters. The height and the depth of the cutouts and canisters are perfectly matched to the drawer dimensions. This creates optimum utilisation of available space.

90cm drawer holds 28 canisters. 60 cm drawer can hold upto 16 canisters, small or big.

Big Canisters - 190mm

#### **Specially-designed Canisters**

Saviesa designers are proud to present Savvy
Canisters for perfect storage. 190mm and
80mm in height, which fit perfectly in
standard drawers, and maximise
the available drawer width, depth and height.
Made of SS 304 grade sheet metal,
they are 40% thicker than normal SS canister,
and finished to European standards.

Topped with a unique see-through acrylic lid to easily see and pick up what you want. Savvy Canisters can be purchased individually according to your requirements.