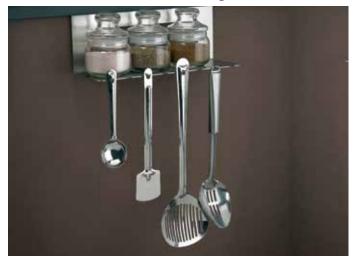

#### SS Multi Hook (8 hooks)

W-332 x D-40 x H-40

SS Combo Hook and Spice Rack

W-332 x D-130 x H-120

SS Tall Spice Rack

W-332 x D-120 x H-240

Paper Towel Holder

W-350 x D-168 H-120

## SS Spice Rack

W-332 x D-110 x H-120

## Double Spice Rack

W-332 x D-120 x H-300

SS Dish Cloth Holder

W-300 x D-80 x H-48

www.saviesahome.com info@saviesahome.com

Dealer Stamp