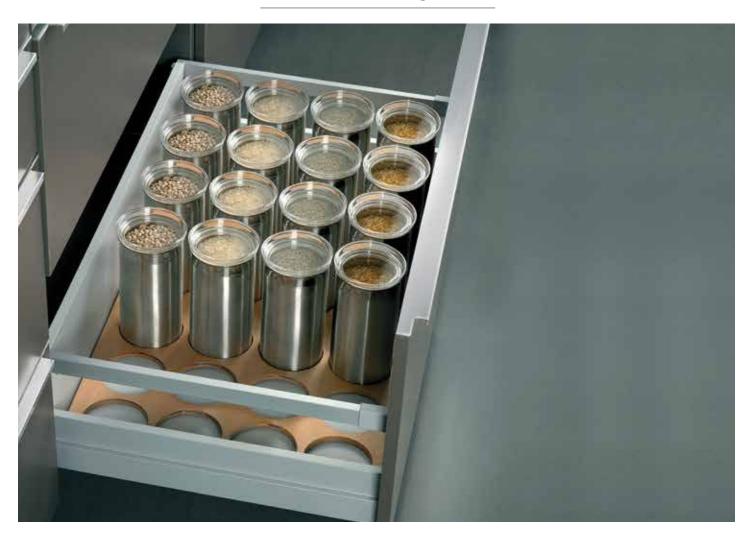

## SS Canister Organiser

## Canister Organiser

This a winning design from Saviesa workshop. The neatly cutout wooden and Corian base holds upto 28 canisters. The height and the depth of the cutouts and canisters are perfectly matched to the drawer dimensions. This creates optimum utilisation of available space.

90cm drawer holds 28 canisters. 60 cm drawer can hold upto 16 canisters, small or big.

Big Canisters - 190mm