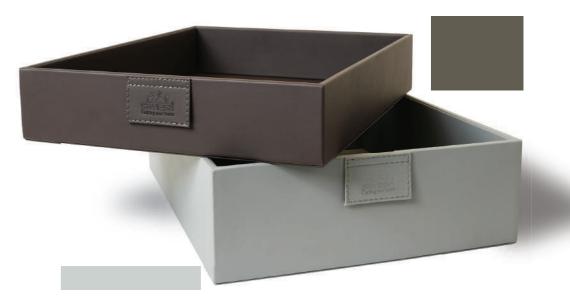

# SavvyBox - Size Guide

SavvyBoxes are available in 2 different widths and 2 different heights. The standard sizes are made in such a way that they fit into any wardrobe.

Even then, the SavvyBoxes can be fully customised according to the size you want upon special request.

SavvyBox (W x D x H) Box Size (outer) – 260 x 450 x 125 Box Size (inner) – 243 x 433 x 119 Lid Size – 280 x 470 x 50 Overall Size – 280 x 470 x 135

SavvyBox (W x D x H) Box Size (outer) – 260 x 450 x 255 Box Size (inner) – 243 x 433 x 249 Lid Size – 280 x 470 x 50 Overall Size – 280 x 470 x 265

SavvyBox (W x D x H) Box Size (outer) – 400 x 450 x 125 Box Size (inner) – 383 x 433 x 119 Lid Size – 420 x 470 x 50 Overall Size – 420 x 470 x 135

SavvyBox (W x D x H) Box Size (outer) – 400 x 450 x 255 Box Size (inner) – 383 x 433 x 249 Lid Size – 420 x 470 x 50 Overall Size – 420 x 470 x 265

# SavvyBox - Colour Guide

# SavvyBoxes are readily available in 3 classic shades of grey, tan and brown leatherette.

Besides the 3 standard colours, there is a range of 17 exclusive options in plain, grain, woven and crocodile textures, in varied colours. These options are available on request. You can view our different groups of shades in leatherette on Page 27.