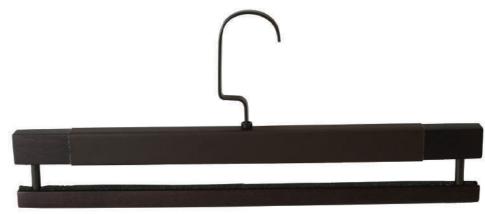

# SavvyHangers

The most important accessory in the wardrobe of a conscientious dresser. SavvyHangers in leatherette that not only look impressive, but function brilliantly. Crafted to take utmost care of your expensive coats, trousers, dresses, scarves and more. Impressive in appearance and sturdy in nature. These exquisite leatherette SavvyHangers add luxury and comfort to your wardrobe.

The SavvyHanger for pants has a unique foam technology for anti-slip bottom rods, to keep your pants securely on the Hanger, without forming any creases or wrinkles on them.