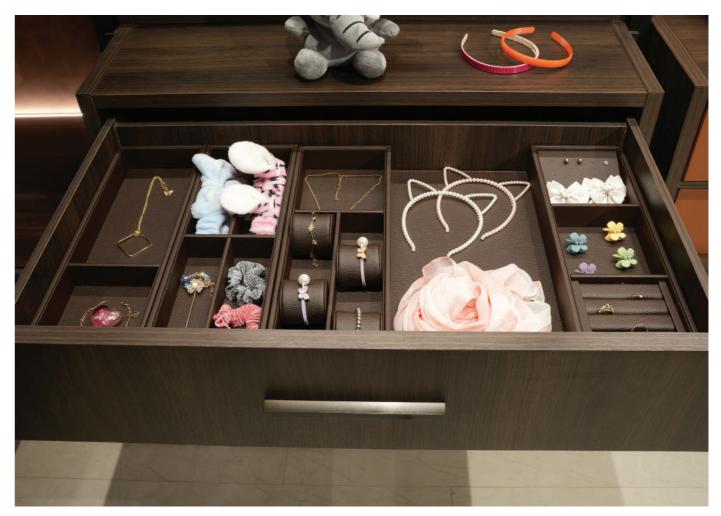

# SavvyOrganiser (in Wood)

These intelligently designed drawer organisers store your jewellery and accessories with ease of access and style. From rings, earrings, and necklaces to watches, sunglasses, and belts, each has its uniquely designed space. Now, always find what you are looking for in a jiffy, and protect your valuables from damage due to disorganisation.

# SavvyOrganiser

Be it a gentleman's drawer, a lady's drawer... or your little diva's, keep all the accessories in order, always.

13