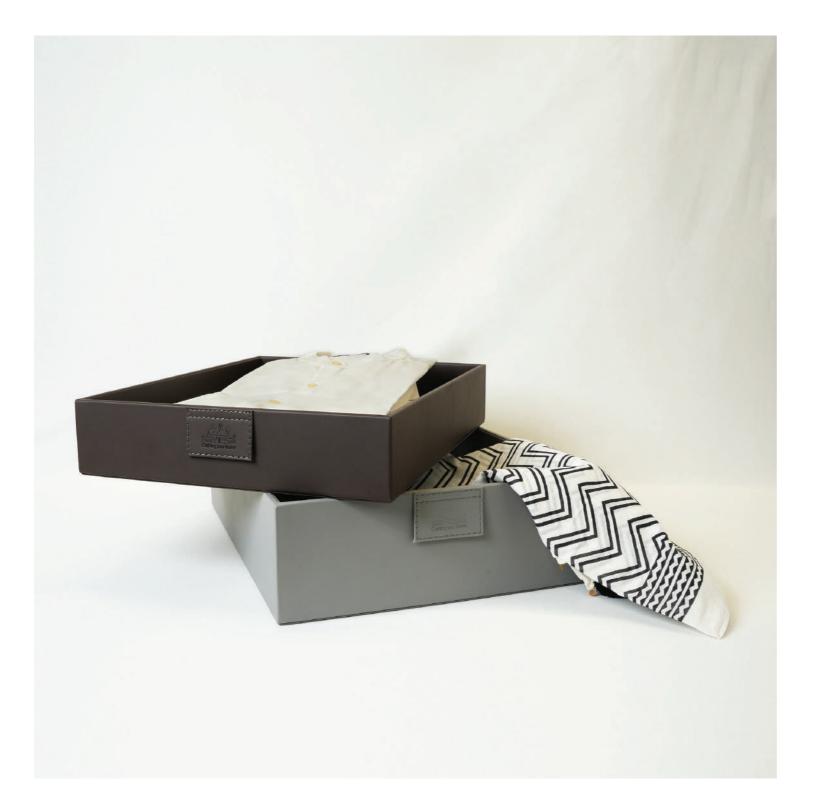

# SavvyBox

SavvyBoxes come in handy when storing your occasionally used, but rather expensive belongings – be it clothes, purses, shoes or other accessories. Not only do the SavvyBoxes protect the items from damage, but they also help separate them from everyday items. This makes everything organised and so easy to access.

# Store all of this and more:

Store your occasionally used clothes and accessories in the SavvyBoxes, safely and conveniently.

# SavvyBox - Colour Guide

# SavvyBoxes are readily available in 3 classic shades of grey, tan and brown leatherette.

Besides the 3 standard colours, there is a range of 17 exclusive options in plain, grain, woven and crocodile textures, in varied colours. These options are available on request. You can view our different groups of shades in leatherette on Page 27.