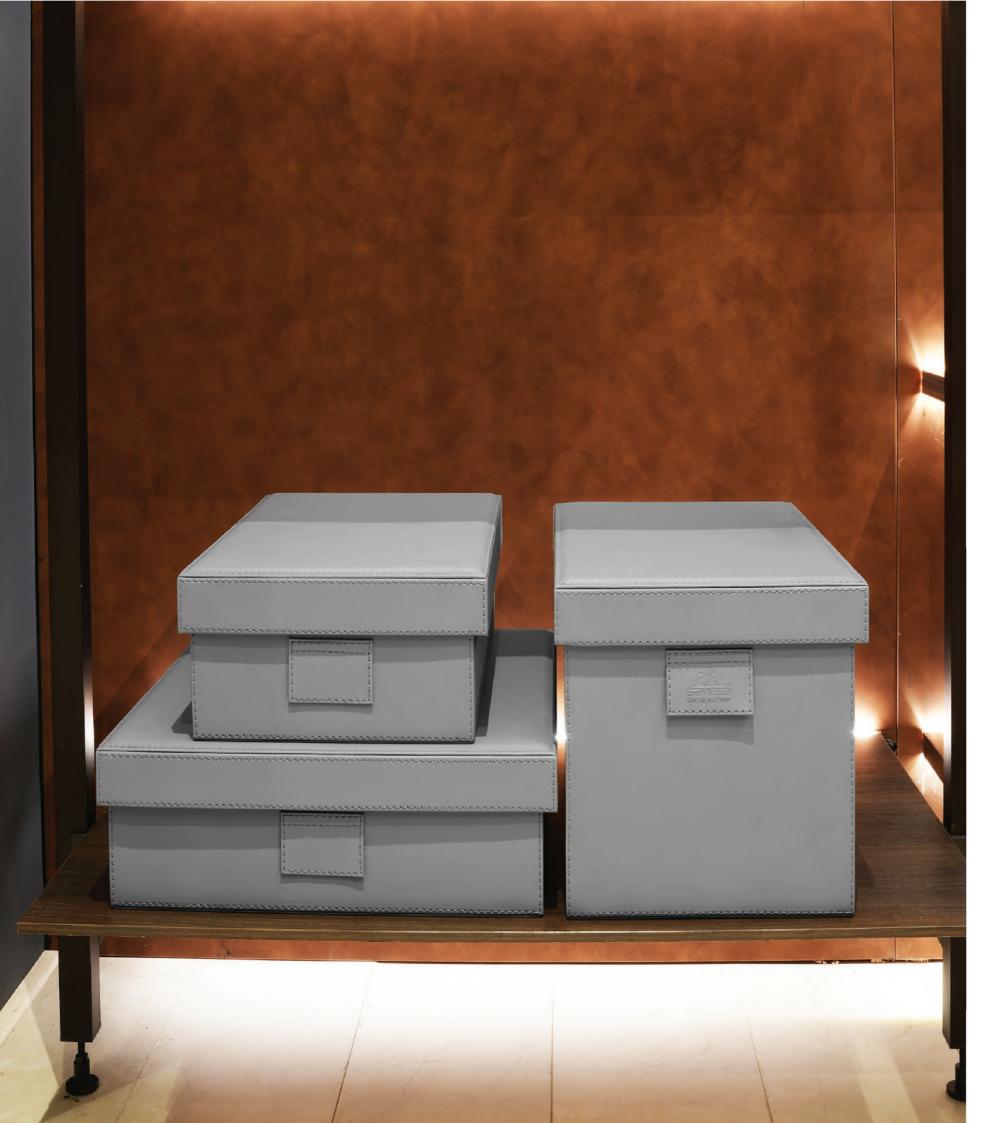

# SavvyBox - Size Guide

SavvyBoxes are available in 2 different widths and 2 different heights. The standard sizes are made in such a way that they fit into any wardrobe.

Even then, the SavvyBoxes can be fully customised according to the size you want upon special request.

SavvyBox (W x D x H) Box Size (outer) – 260 x 450 x 125 Box Size (inner) – 243 x 433 x 119 Lid Size – 280 x 470 x 50 Overall Size – 280 x 470 x 135

SavvyBox (W x D x H) Box Size (outer) – 260 x 450 x 255 Box Size (inner) – 243 x 433 x 249 Lid Size – 280 x 470 x 50 Overall Size – 280 x 470 x 265

SavvyBox (W x D x H) Box Size (outer) – 400 x 450 x 125 Box Size (inner) – 383 x 433 x 119 Lid Size – 420 x 470 x 50 Overall Size – 420 x 470 x 135

SavvyBox (W x D x H) Box Size (outer) – 400 x 450 x 255 Box Size (inner) – 383 x 433 x 249 Lid Size – 420 x 470 x 50 Overall Size – 420 x 470 x 265