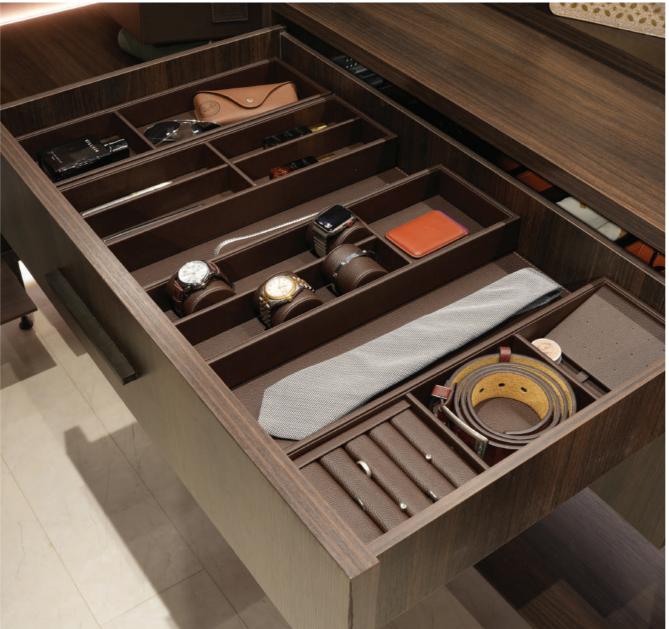

# SavvyOrganiser (in Wood)

These intelligently designed drawer organisers store your jewellery and accessories with ease of access and style. From rings, earrings, and necklaces to watches, sunglasses, and belts, each has its uniquely designed space. Now, always find what you are looking for in a jiffy, and protect your valuables from damage due to disorganisation.

# SavvyOrganiser

Be it a gentleman's drawer, a lady's drawer... or your little diva's, keep all the accessories in order, always.

13

# SavvyOrganisers are available in 4 different designs