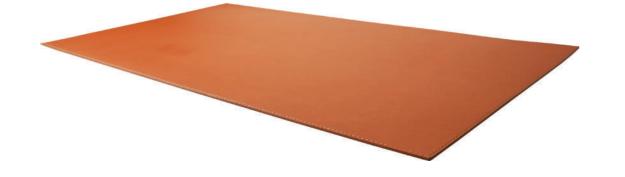

# SavvyMat

The humble drawer mat has now got a stylish makeover in leatherette. Available in matching colour and texture that complements the other organisers in the wardrobe. The SavvyMats will soon be the quintessential accessory to every modern wardrobe.

The SavvyMats are used on drawer bottoms, as well as on shelves to protect the surface as well as the items stored. Mats on the shelves complete the rich look of the wardrobe.

# SavvyMat - Size Guide

Mats can be made in any size, according to the requirement in the wardrobe.

It's a good idea to match the SavvyMat to the the space.

SavvyOrganiser. So, the additional space created between the SavvyOrganisers, actually becomes an additional niche to hold items, without having another organiser to fill up