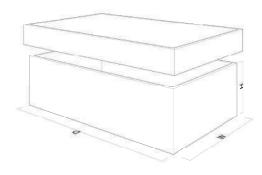

# SavvyBox - Size Guide

SavvyBoxes are available in 2 different widths and 2 different heights. The standard sizes are made in such a way that they fit into any wardrobe.

Even then, the SavvyBoxes can be fully customised according to the size you want upon special request.

SavvyBox (W x D x H) Box Size (outer) – 260 x 450 x 125 Box Size (inner) – 243 x 433 x 119 Lid Size – 280 x 470 x 50 Overall Size – 280 x 470 x 135

SavvyBox (W x D x H) Box Size (outer) – 260 x 450 x 255 Box Size (inner) – 243 x 433 x 249 Lid Size – 280 x 470 x 50 Overall Size – 280 x 470 x 265

SavvyBox (W x D x H) Box Size (outer) – 400 x 450 x 125 Box Size (inner) – 383 x 433 x 119 Lid Size – 420 x 470 x 50 Overall Size – 420 x 470 x 135

SavvyBox (W x D x H) Box Size (outer) – 400 x 450 x 255 Box Size (inner) – 383 x 433 x 249 Lid Size – 420 x 470 x 50 Overall Size – 420 x 470 x 265