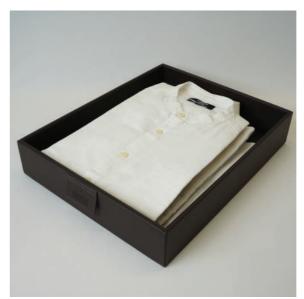

# SavvyBox

SavvyBoxes come in handy when storing your occasionally used, but rather expensive belongings – be it clothes, purses, shoes or other accessories. Not only do the SavvyBoxes protect the items from damage, but they also help separate them from everyday items. This makes everything organised and so easy to access.

# SavvyBoxes make optimum use of the hard-to-reach places in your wardrobe.

The ideal place for SavvyBoxes is the top-most or the bottom-most shelf of your wardrobe. Things that you do not require every day, can be stored in SavvyBoxes and put away in lesser used spaces.

SavvyBoxes are space maximisers. Often times, the vertical space in a shelf gets wasted because you cannot stack items or clothes beyond a point, the SavvyBox can easily fill up this space, making optimum use of the available vertical space.

# Store all of this and more:

Store your occasionally used clothes and accessories in the SavvyBoxes, safely and conveniently.