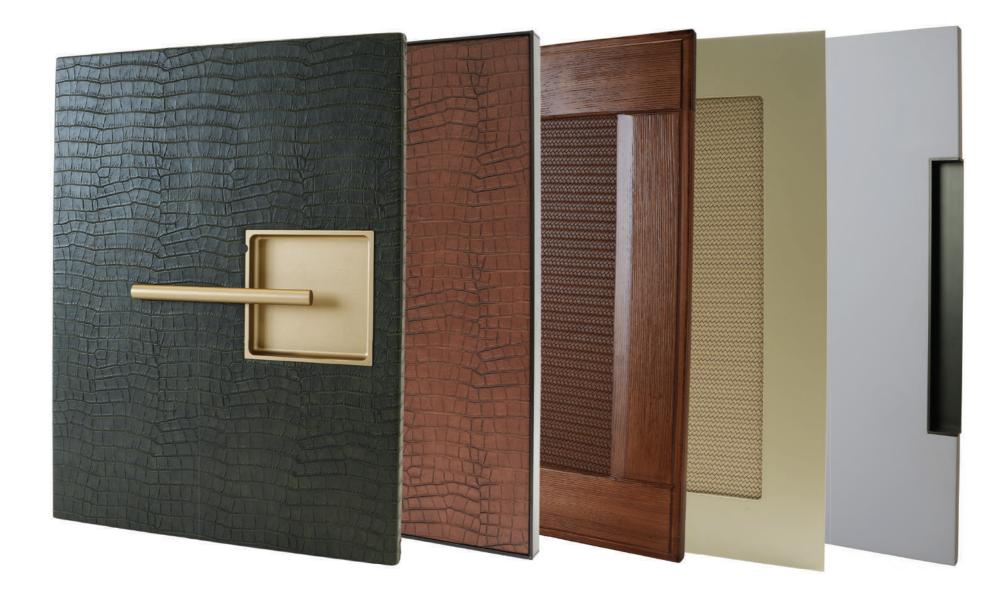

# SavvyShutter

Shutters have seen endless innovation... from wood to glass, to metal. But SavvyShutters in leatherette are the newest trend, and one which will have a lasting effect. Take a look at some of the most artistic SavvyShutters for wardrobes and cabinets in the rich and fascinating Leatherette.

# SavvyShutter

SavvyShutters can be made with in-built handles or surface handles provided by the client. They can also be clad only on the front with trim for the sides, or can be covered in leatherette on front and back.