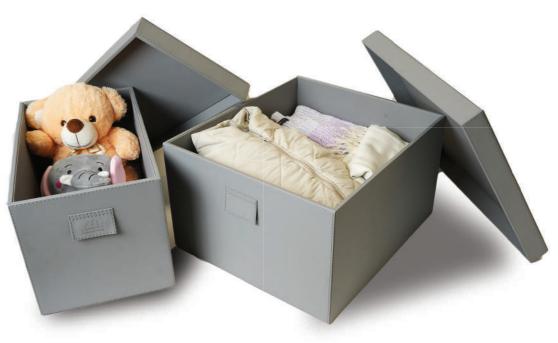

# SavvyBox

SavvyBoxes come in handy when storing your occasionally used, but rather expensive belongings – be it clothes, purses, shoes or other accessories. Not only do the SavvyBoxes protect the items from damage, but they also help separate them from everyday items. This makes everything organised and so easy to access.

# Store all of this and more:

Store your occasionally used clothes and accessories in the SavvyBoxes, safely and conveniently.