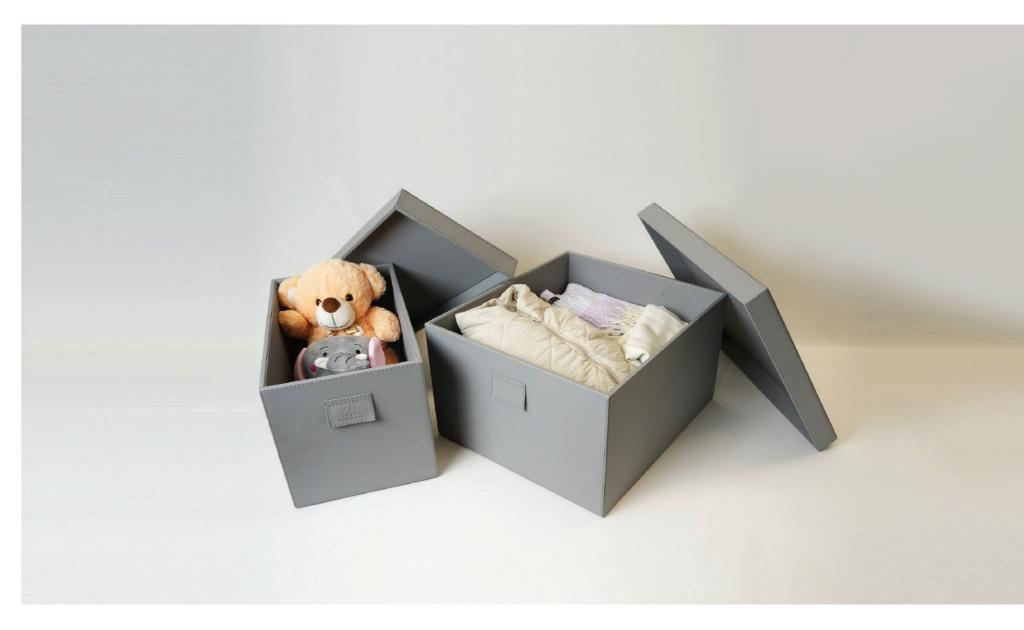

# SavvyBox

SavvyBoxes come in handy when storing your occasionally used, but rather expensive belongings – be it clothes, purses, shoes or other accessories. Not only do the SavvyBoxes protect the items from damage, but they also help separate them from everyday items. This makes everything organised and so easy to access.

# Store all of this and more:

Store your occasionally used clothes and accessories in the SavvyBoxes, safely and conveniently.