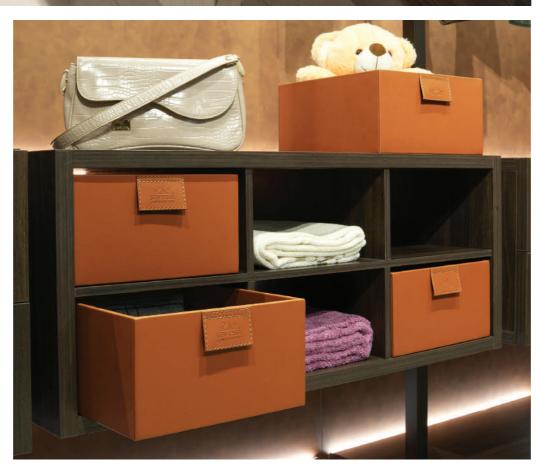

# SavvyBox

SavvyBoxes come in handy when storing your occasionally used, but rather expensive belongings – be it clothes, purses, shoes or other accessories. Not only do the SavvyBoxes protect the items from damage, but they also help separate them from everyday items. This makes everything organised and so easy to access.

# SavvyBoxes make optimum use of the hard-to-reach places in your wardrobe.

The ideal place for SavvyBoxes is the top-most or the bottom-most shelf of your wardrobe. Things that you do not require every day, can be stored in SavvyBoxes and put away in lesser used spaces.

SavvyBoxes are space maximisers. Often times, the vertical space in a shelf gets wasted because you cannot stack items or clothes beyond a point, the SavvyBox can easily fill up this space, making optimum use of the available vertical space.

# Store all of this and more:

Store your occasionally used clothes and accessories in the SavvyBoxes, safely and conveniently.