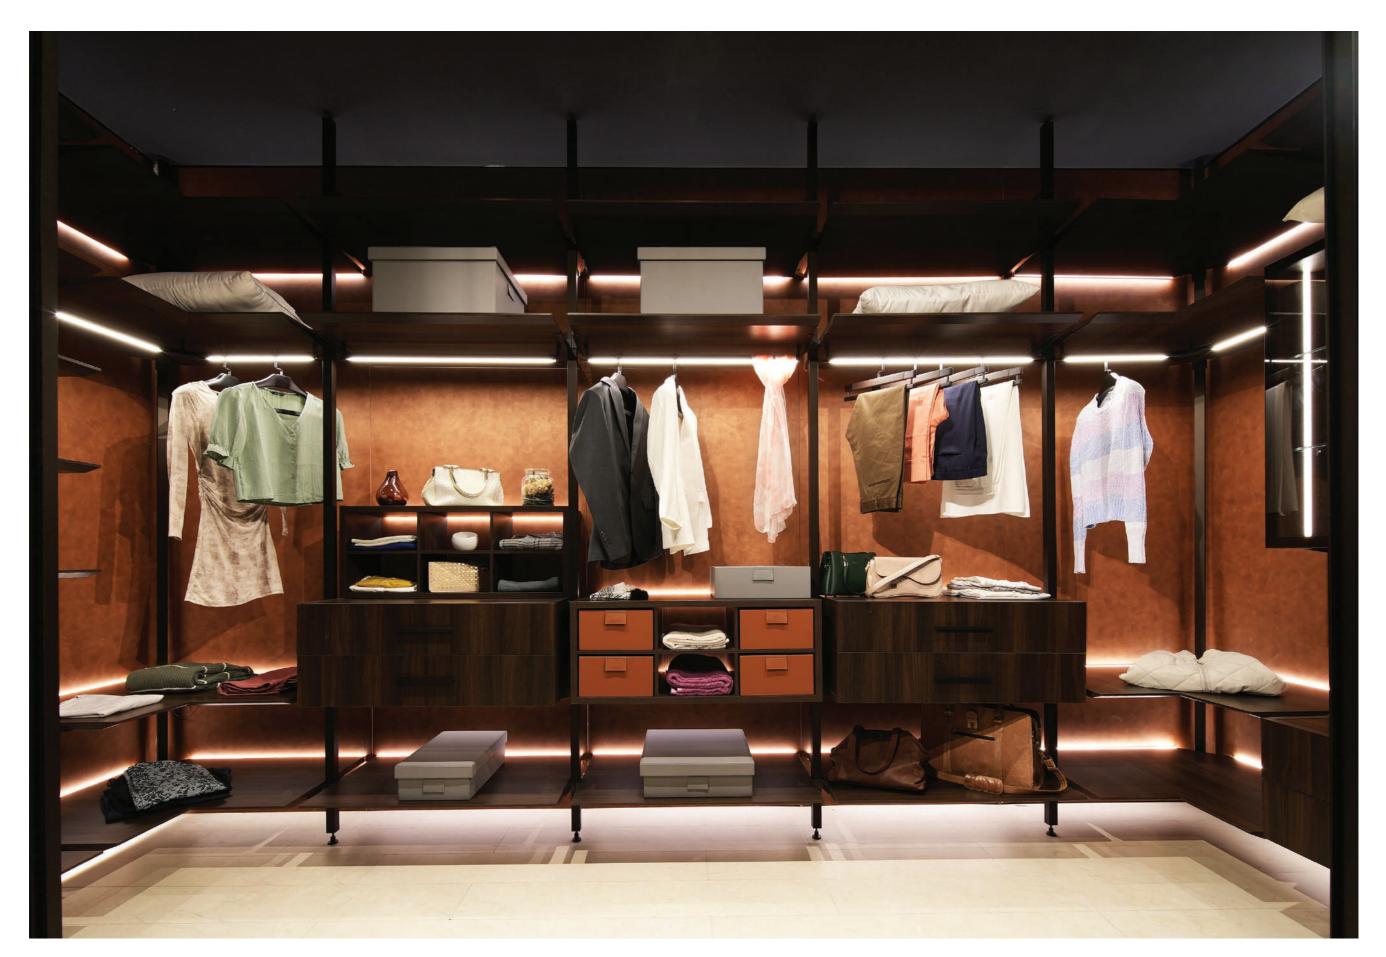

# SavvyBox

SavvyBoxes come in handy when storing your occasionally used, but rather expensive belongings – be it clothes, purses, shoes or other accessories. Not only do the SavvyBoxes protect the items from damage, but they also help separate them from everyday items. This makes everything organised and so easy to access.

# SavvyBoxes make optimum use of the hard-to-reach places in your wardrobe.

The ideal place for SavvyBoxes is the top-most or the bottom-most shelf of your wardrobe. Things that you do not require every day, can be stored in SavvyBoxes and put away in lesser used spaces.

SavvyBoxes are space maximisers. Often times, the vertical space in a shelf gets wasted because you cannot stack items or clothes beyond a point, the SavvyBox can easily fill up this space, making optimum use of the available vertical space.

# Store all of this and more:

Store your occasionally used clothes and accessories in the SavvyBoxes, safely and conveniently.