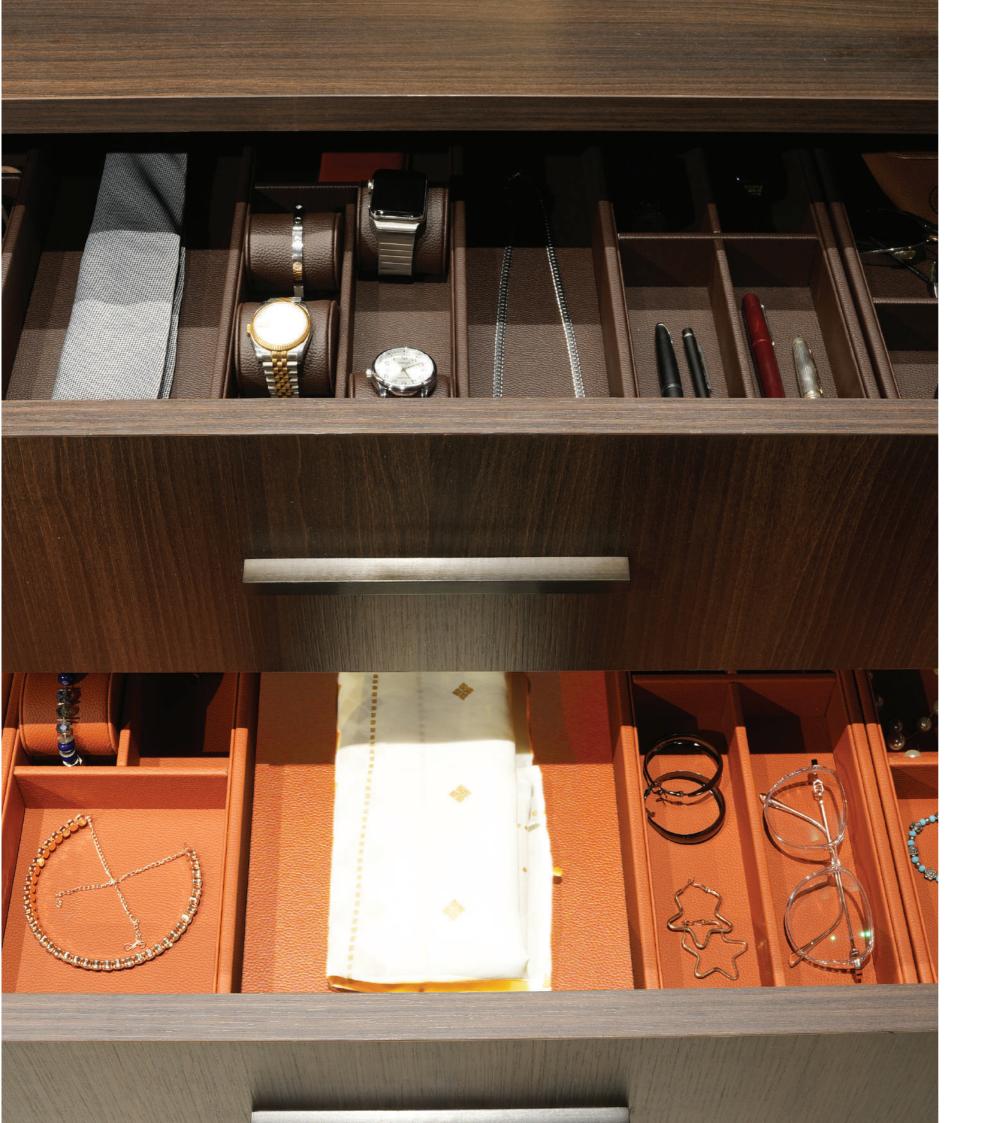

# SavvyOrganiser (in Wood)

These intelligently designed drawer organisers store your jewellery and accessories with ease of access and style. From rings, earrings, and necklaces to watches, sunglasses, and belts, each has its uniquely designed space. Now, always find what you are looking for in a jiffy, and protect your valuables from damage due to disorganisation.

# SavvyOrganiser

Be it a gentleman's drawer, a lady's drawer... or your little diva's, keep all the accessories in order, always.

13

# SavvyOrganisers are available in 4 different designs