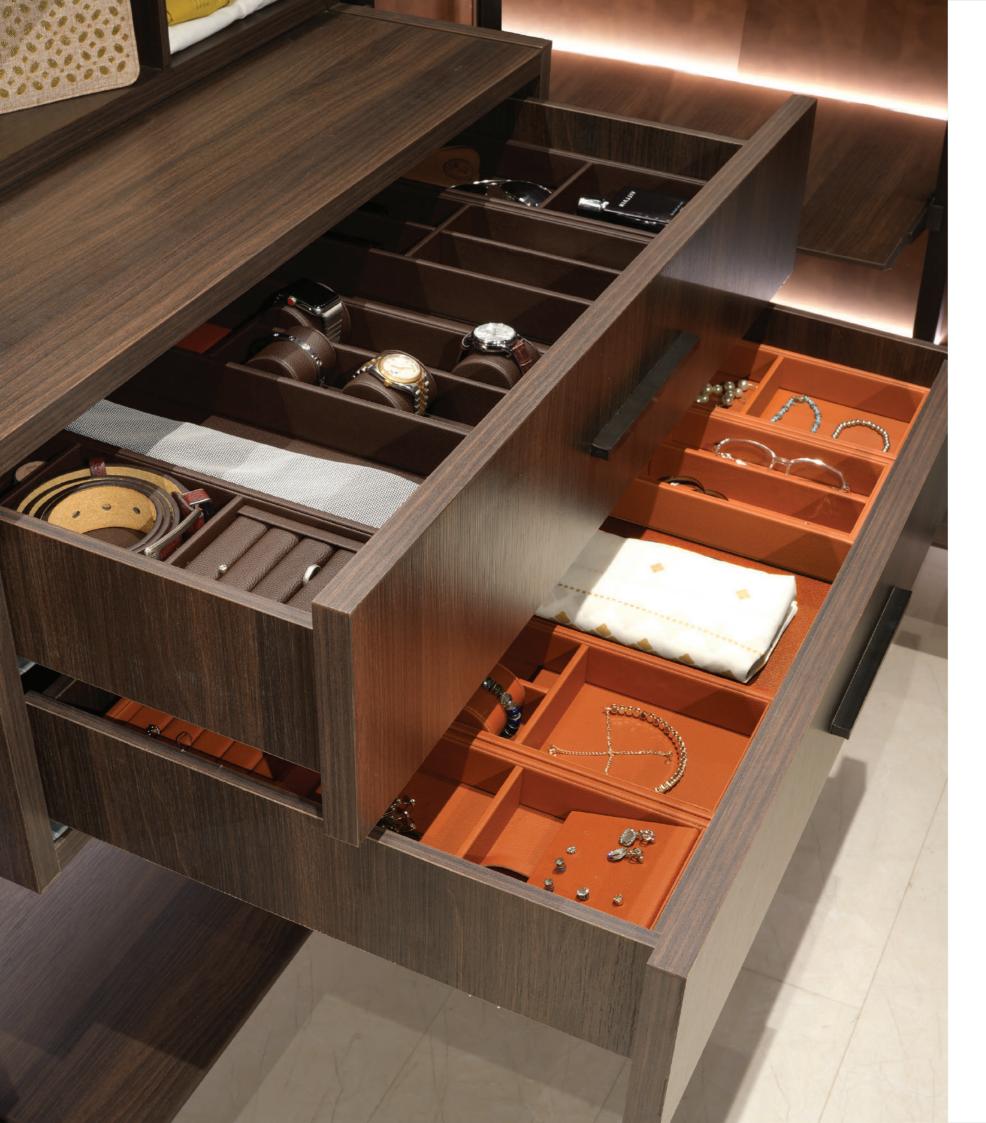

# SavvyOrganiser (in Wood)

These intelligently designed drawer organisers store your jewellery and accessories with ease of access and style. From rings, earrings, and necklaces to watches, sunglasses, and belts, each has its uniquely designed space. Now, always find what you are looking for in a jiffy, and protect your valuables from damage due to disorganisation.

# SavvyOrganiser

Be it a gentleman's drawer, a lady's drawer... or your little diva's, keep all the accessories in order, always.

13

# SavvyOrganisers are available in 4 different designs