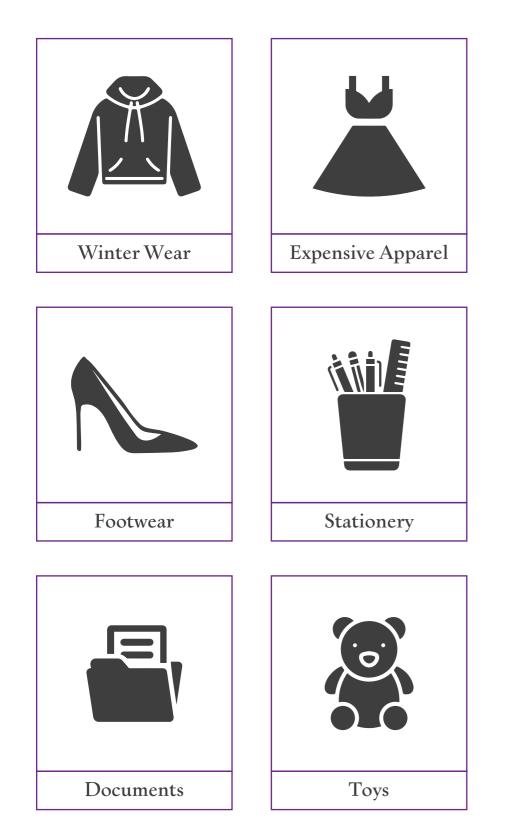

# Store all of this and more:

Store your occasionally used clothes and accessories in the SavvyBoxes, safely and conveniently.