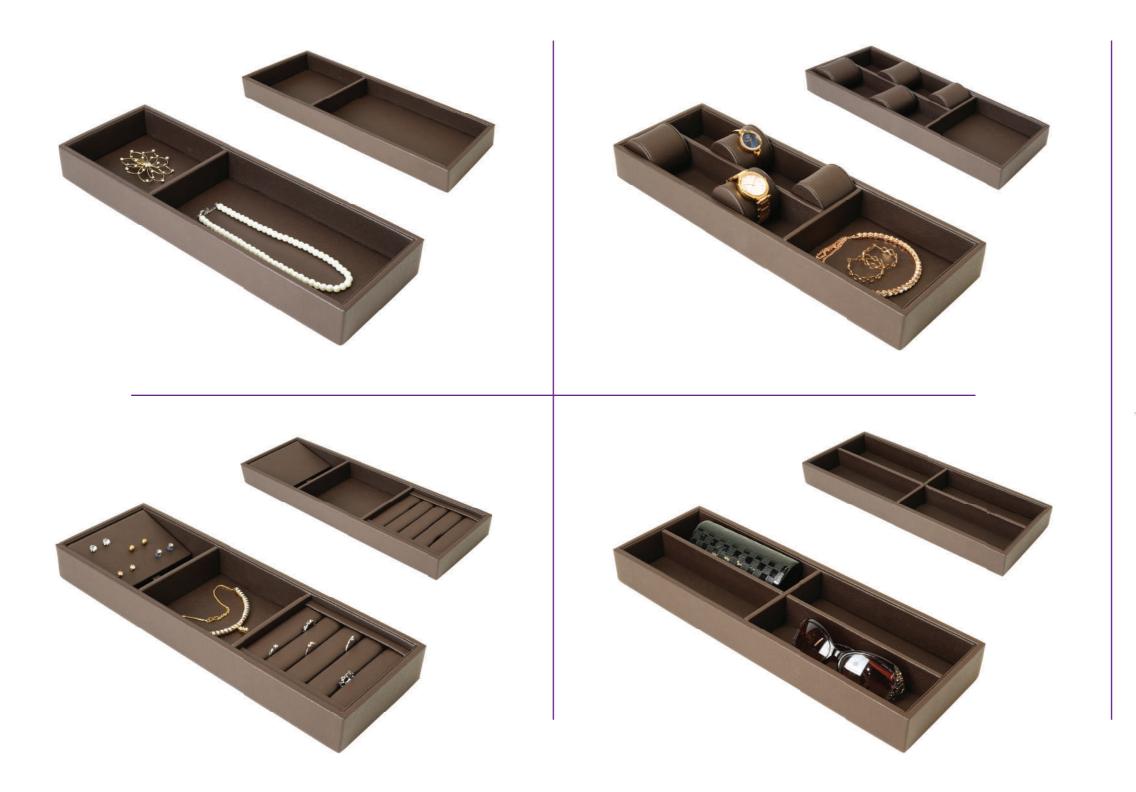

own<br>Plain |
|------------------------|---------------------|

**Other Specifications:** 

- Special Colours (Group I, II, III & IV) are available on request as per MOQ.
- Logo stamping is possible in Group I & II.









# SavvyOrganiser (in Wood)

These intelligently designed drawer organisers store your jewellery and accessories with ease of access and style. From rings, earrings, and necklaces to watches, sunglasses, and belts, each has its uniquely designed space. Now, always find what you are looking for in a jiffy, and protect your valuables from damage due to disorganisation.









# SavvyOrganiser

Be it a gentleman's drawer, a lady's drawer... or your little diva's, keep all the accessories in order, always.





13

# SavvyOrganisers are available in 4 different designs





# SavvyOrganiser – Size Guide

# SavvyOrganisers are available in 2 different depths as follows:



SavvyOrganiser (W x D x H) Tray Size – 150 x 400 x 50 Tray Size – 150 x 450 x 50



# SavvyOrganiser - Colour Guide

# SavvyOrganisers are readily available in 3 classic shades of grey, tan and brown leatherette.

Besides the 3 standard colours in grain, there is a range of 15 exclusive options in plain and crocodile textures, in varied colours. These options are available on request. You can view our different groups of shades in leatherette on Page 27.

**Other Specifications:** 

- available on request as per MOQ.

| Soft Grey<br>Grain |  |
|--------------------|--|



• Special Colours (Group I, II & IV) are

• Logo stamping is possible in Group I & II.











# SavvyOrganisers (