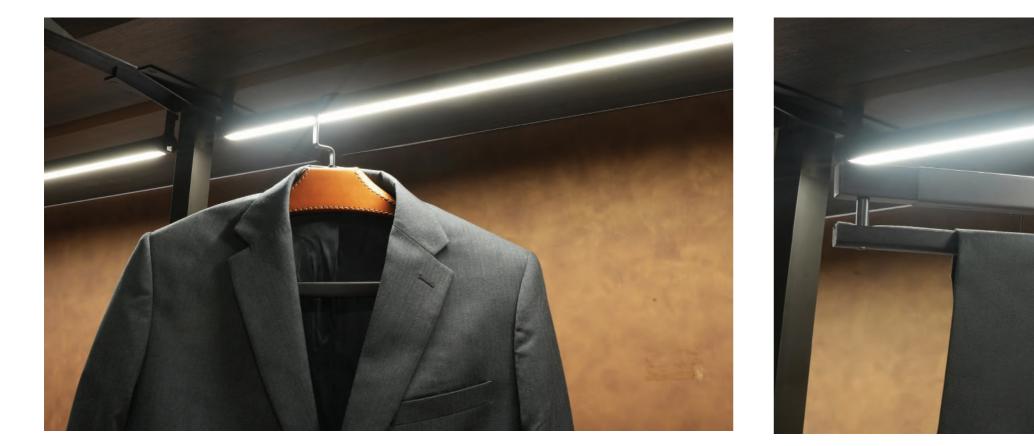

# SavvyHangers

The most important accessory in the wardrobe of a conscientious dresser. SavvyHangers in leatherette that not only look impressive, but function brilliantly. Crafted to take utmost care of your expensive coats, trousers, dresses, scarves and more. Impressive in appearance and sturdy in nature. These exquisite leatherette SavvyHangers add luxury and comfort to your wardrobe.

# SavvyHangers

The SavvyHangers are ingeniously designed according to the garment which will be hung on it.

The SavvyHanger for coats comes with wide rounded edges to snugly hold the coat in its place, and keep it upright and creaseless.

The SavvyHanger for pants has a unique foam technology for anti-slip bottom rods, to keep your pants securely on the Hanger, without forming any creases or wrinkles on them.