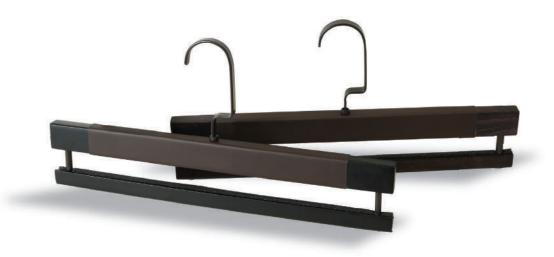

# SavvyHangers

The most important accessory in the wardrobe of a conscientious dresser. SavvyHangers in leatherette that not only look impressive, but function brilliantly. Crafted to take utmost care of your expensive coats, trousers, dresses, scarves and more. Impressive in appearance and sturdy in nature. These exquisite leatherette SavvyHangers add luxury and comfort to your wardrobe.

The SavvyHanger for pants has a unique foam technology for anti-slip bottom rods, to keep your pants securely on the Hanger, without forming any creases or wrinkles on them.