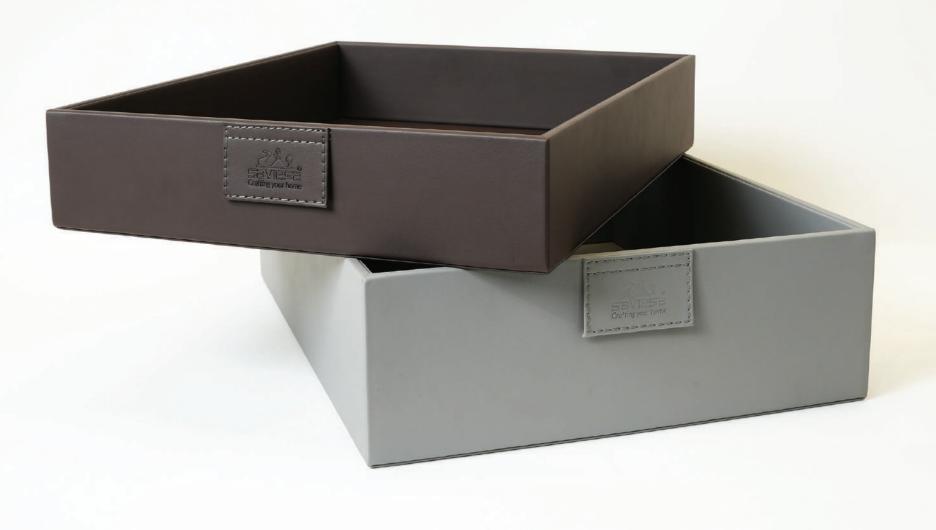

# SavvyBox

SavvyBoxes come in handy when storing your occasionally used, but rather expensive belongings – be it clothes, purses, shoes or other accessories. Not only do the SavvyBoxes protect the items from damage, but they also help separate them from everyday items. This makes everything organised and so easy to access.

# SavvyBoxes make optimum use of the hard-to-reach places in your wardrobe.

The ideal place for SavvyBoxes is the top-most or the bottom-most shelf of your wardrobe. Things that you do not require every day, can be stored in SavvyBoxes and put away in lesser used spaces.

SavvyBoxes are space maximisers. Often times, the vertical space in a shelf gets wasted because you cannot stack items or clothes beyond a point, the SavvyBox can easily fill up this space, making optimum use of the available vertical space.