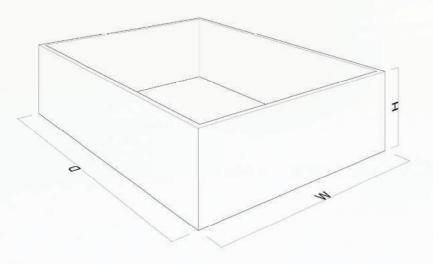

# SavvyDrawer - Size Guide

SavvyDrawers are available in 2 different sizes. The standard sizes are made in such a way that they fit into any wardrobe. Even then, the SavvyDrawers can be fully customised according to the size you need.

SavvyDrawers (W x D x H) Box Size (outer) – 360 x 450 x 80 Box Size (inner) – 343 x 433 x 74