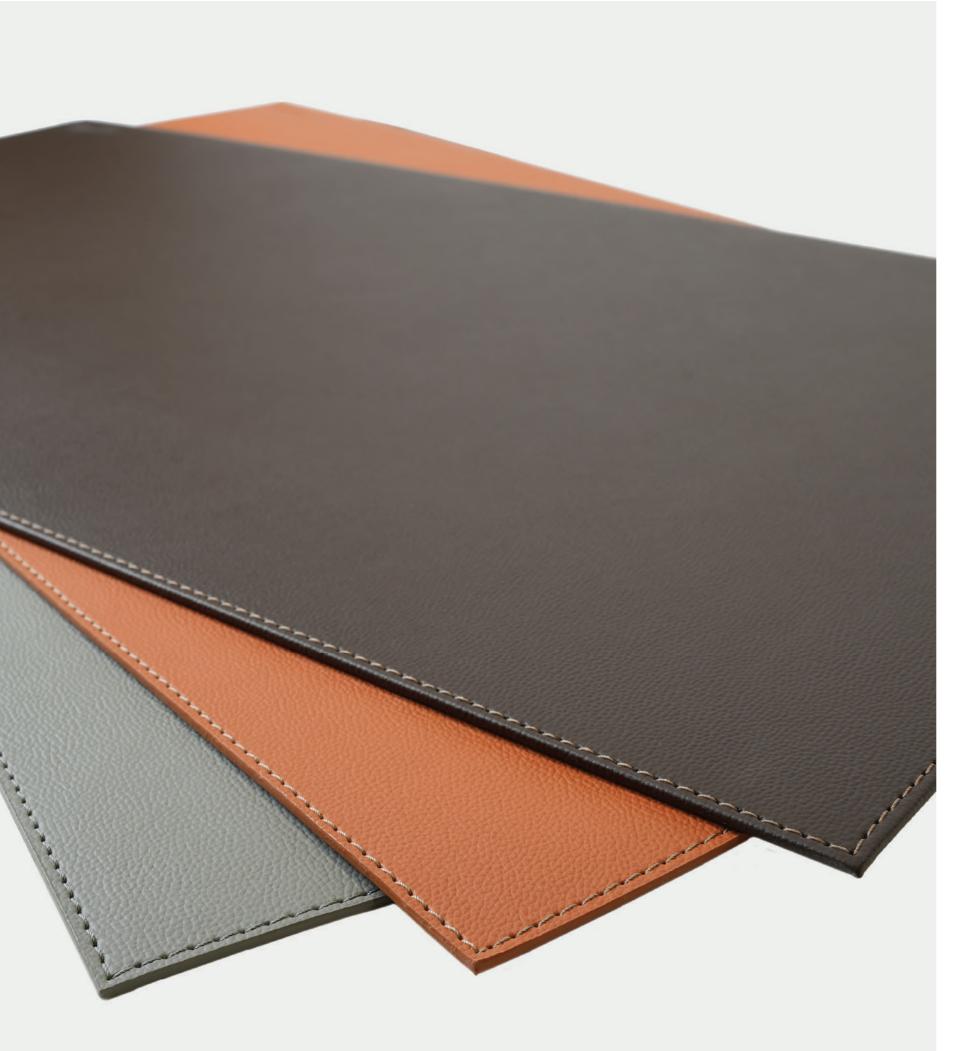

# SavvyMat are readily available in 3 classic shades of grey, tan and brown leatherette.

Besides the 3 standard colours in grain, there is a range of 17 exclusive options in plain, woven and crocodile textures, in varied colours. These options are available on request. You can view our different groups of shades in leatherette on Page 27.

**Other Specifications:** 

- available on request as per MOQ.

• Special Colours (Group I, II, III & IV) are

• Logo stamping is possible in Group I & II.