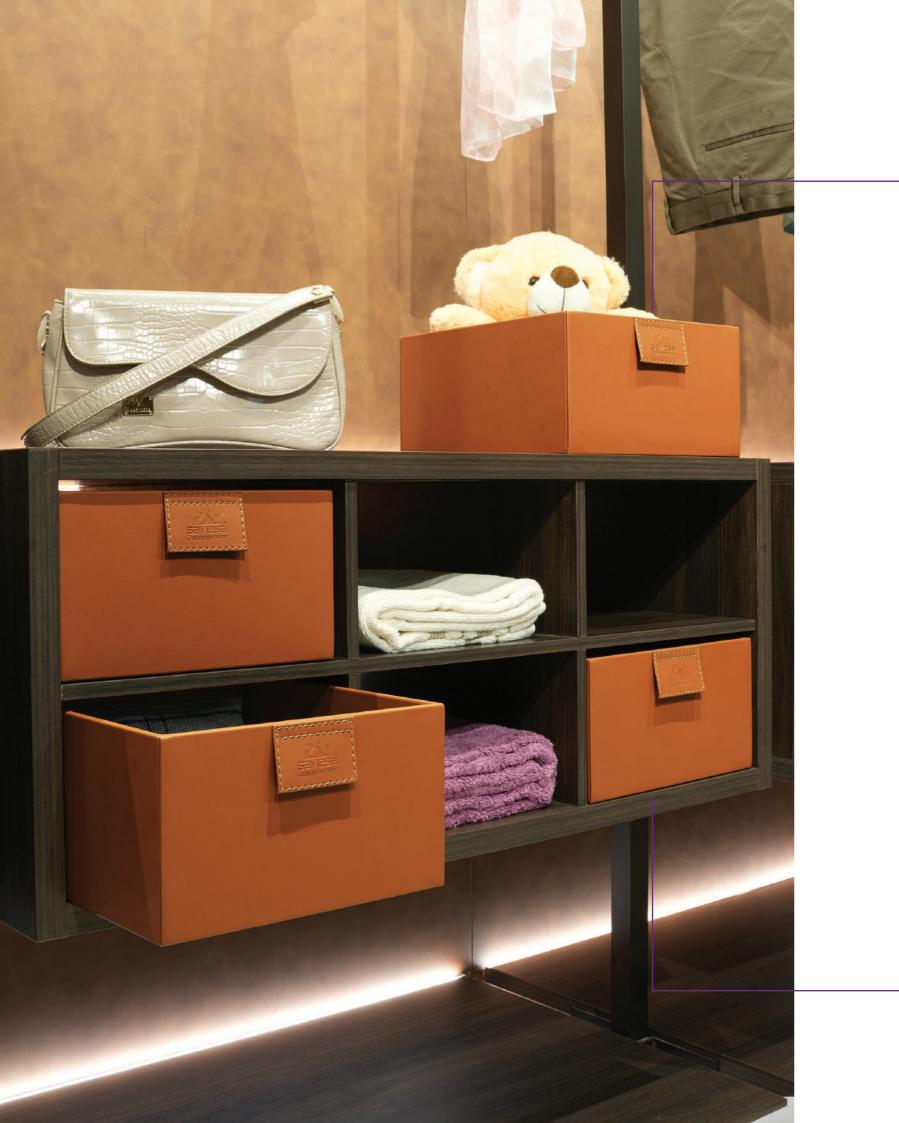

# SavvyDrawer

SavvyDrawers are a must-have to give your haute couture, expensive gadgets or children's things, the exclusive space they deserve. Easy to remove and replace, the drawers are simple and have high utility. Lined with premium faux leather to protect your delicate silks and georgettes or gadgets and toys.

# Place the SavvyDrawer at an arm's length

The ideal place for the SavvyDrawers is in the center of your wardrobe, where they are easy to access every day. You can place them on the shelves, or in pigeon holes, which gives a very aesthetic look.

SavvyDrawers are great to fill gaps that normally go to waste, making optimum use of space.

# You can store just about anything in the versatile SavvyDrawer

From your expensive clothes and gadgets, to your child's limitless essentials. The soft leatherette protects your precious items, and you can stack these drawers over each other, without damaging the contents.

All your valuable gadgets find a soft spot.

No more squashing and creasing your expensive shirts and dresses.

Remove, Use, Replace... SavvyDrawers are portable and convenient to use.

Toys and stationery now finally organised and easy to find.