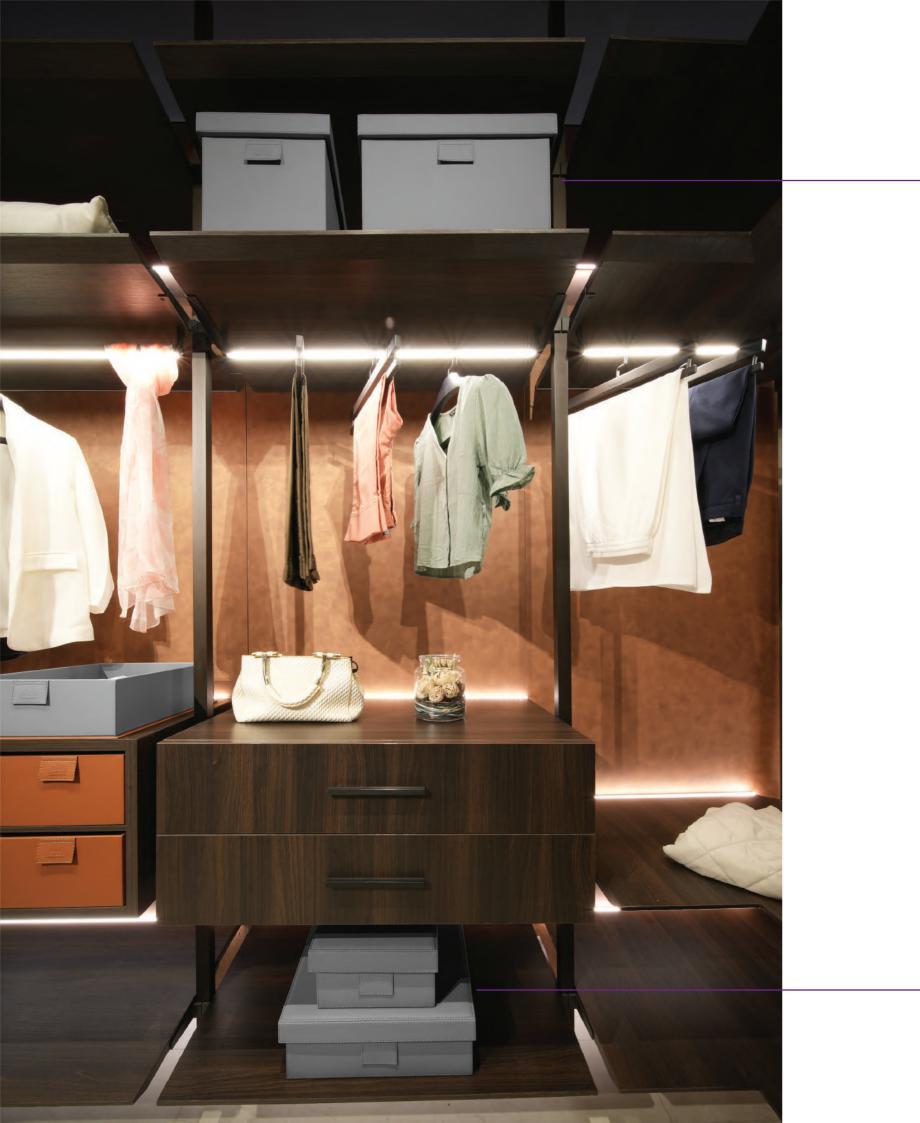

# SavvyBoxes make optimum use of the hard-to-reach places in your wardrobe.

The ideal place for SavvyBoxes is the top-most or the bottom-most shelf of your wardrobe. Things that you do not require every day, can be stored in SavvyBoxes and put away in lesser used spaces.

SavvyBoxes are space maximisers. Often times, the vertical space in a shelf gets wasted because you cannot stack items or clothes beyond a point, the SavvyBox can easily fill up this space, making optimum use of the available vertical space.

# Store all of this and more:

Store your occasionally used clothes and accessories in the SavvyBoxes, safely and conveniently.