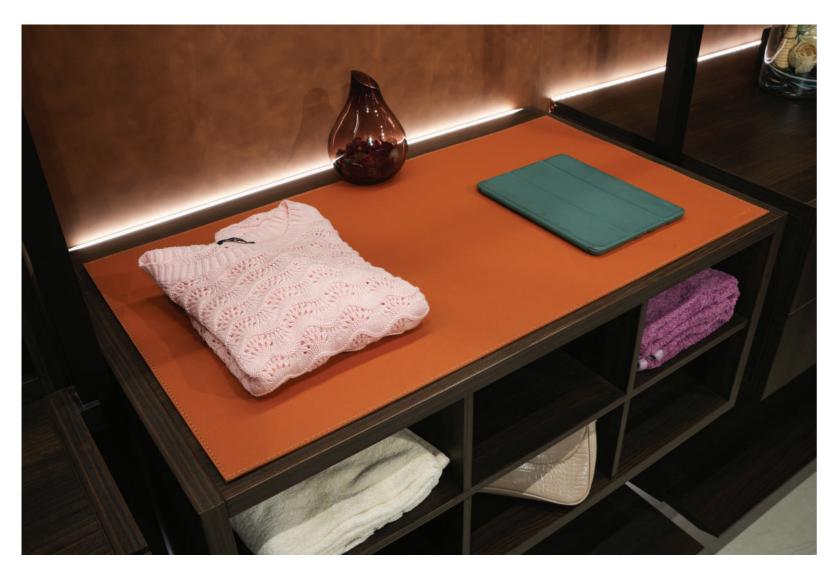

# SavvyMat

The humble drawer mat has now got a stylish makeover in leatherette. Available in matching colour and texture that complements the other organisers in the wardrobe. The SavvyMats will soon be the quintessential accessory to every modern wardrobe.

The SavvyMats are used on drawer bottoms, as well as on shelves to protect the surface as well as the items stored. Mats on the shelves complete the rich look of the wardrobe.