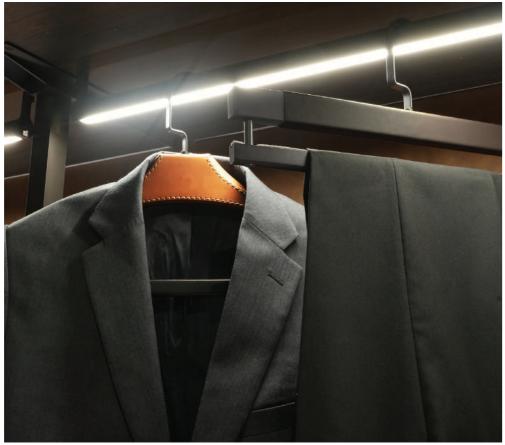

# SavvyHangers

The most important accessory in the wardrobe of a conscientious dresser. SavvyHangers in leatherette that not only look impressive, but function brilliantly. Crafted to take utmost care of your expensive coats, trousers, dresses, scarves and more. Impressive in appearance and sturdy in nature. These exquisite leatherette SavvyHangers add luxury and comfort to your wardrobe.

# SavvyHangers

The SavvyHangers are ingeniously designed according to the garment which will be hung on it.

The SavvyHanger for coats comes with wide rounded edges to snugly hold the coat in its place, and keep it upright and creaseless.

The SavvyHanger for pants has a unique foam technology for anti-slip bottom rods, to keep your pants securely on the Hanger, without forming any creases or wrinkles on them.