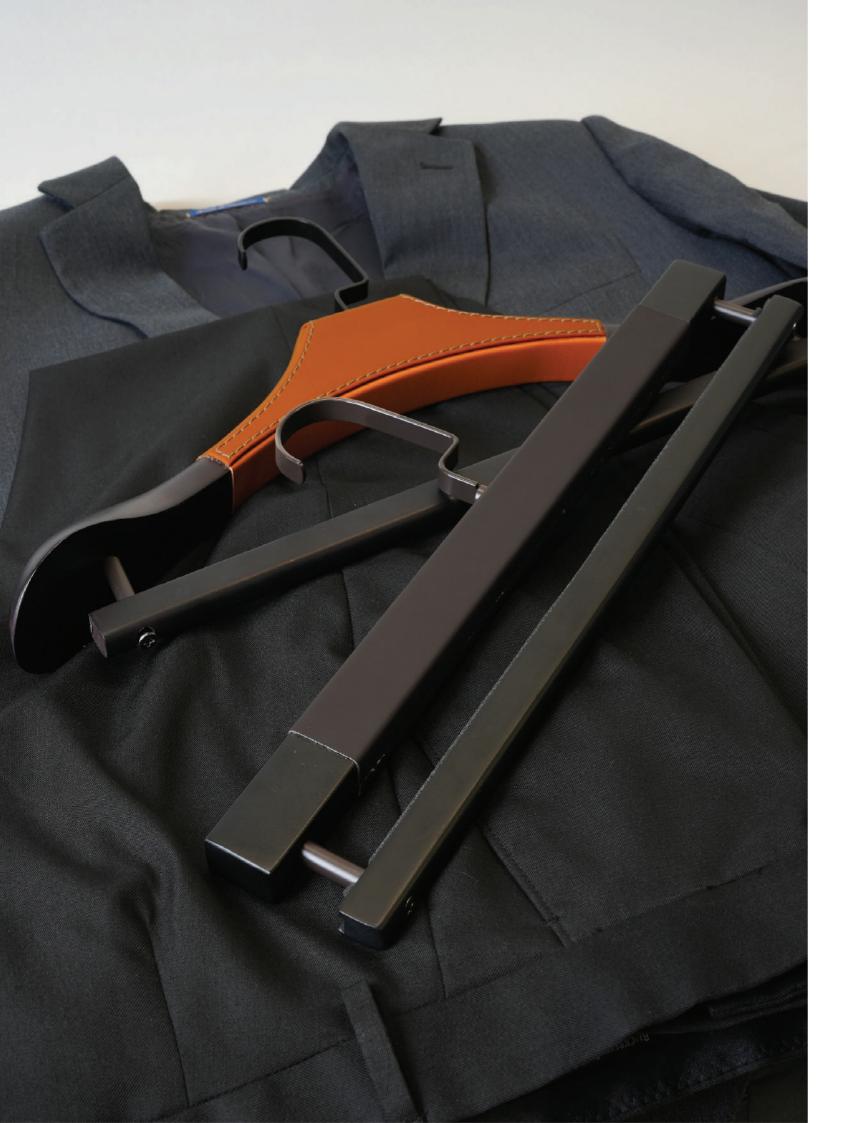

# SavvyHangers

The most important accessory in the wardrobe of a conscientious dresser. SavvyHangers in leatherette that not only look impressive, but function brilliantly. Crafted to take utmost care of your expensive coats, trousers, dresses, scarves and more. Impressive in appearance and sturdy in nature. These exquisite leatherette SavvyHangers add luxury and comfort to your wardrobe.

# SavvyHangers

The SavvyHangers are ingeniously designed according to the garment which will be hung on it.

The SavvyHanger for coats comes with wide rounded edges to snugly hold the coat in its place, and keep it upright and creaseless.

The SavvyHanger for pants has a unique foam technology for anti-slip bottom rods, to keep your pants securely on the Hanger, without forming any creases or wrinkles on them.