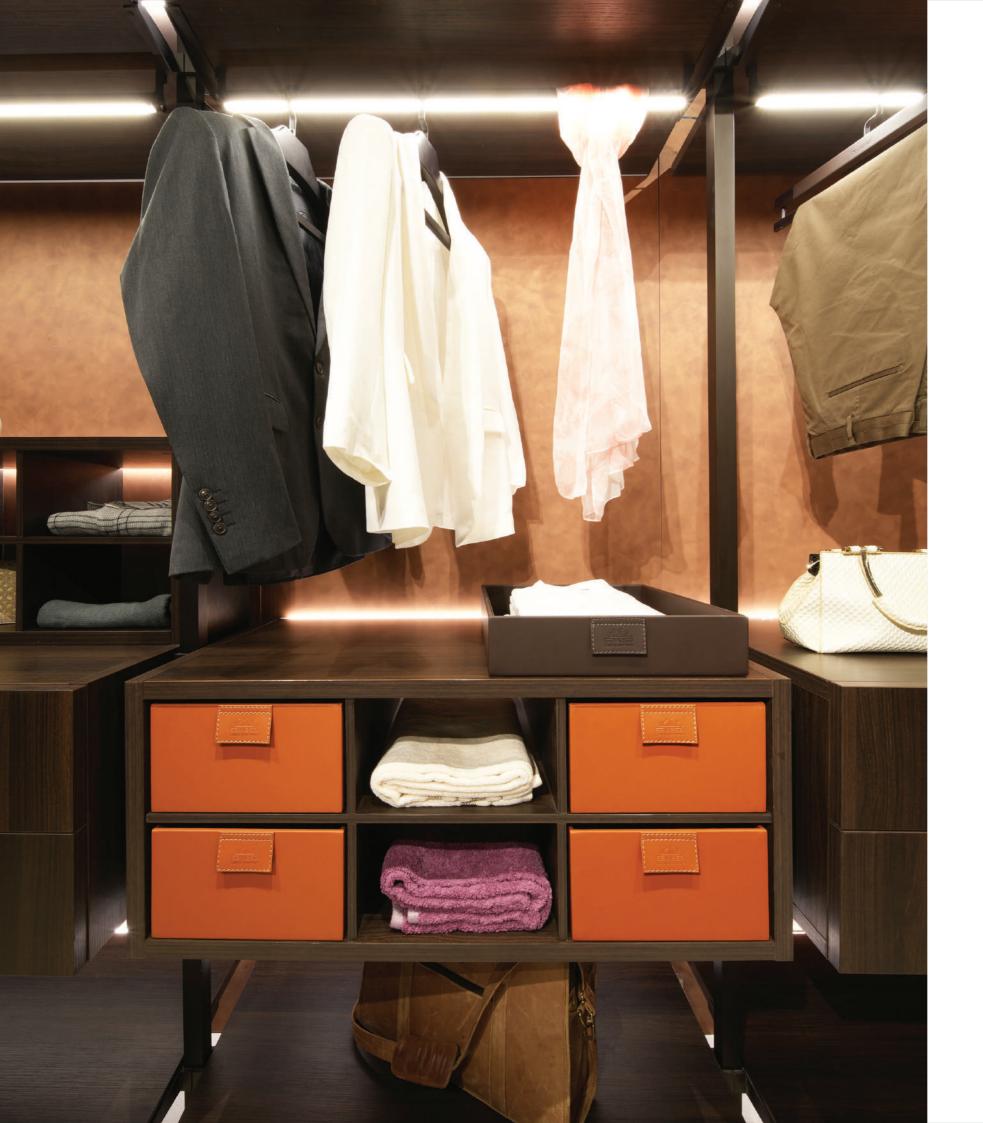

# SavvyBox

SavvyBoxes come in handy when storing your occasionally used, but rather expensive belongings – be it clothes, purses, shoes or other accessories. Not only do the SavvyBoxes protect the items from damage, but they also help separate them from everyday items. This makes everything organised and so easy to access.

# SavvyBoxes make optimum use of the hard-to-reach places in your wardrobe.

The ideal place for SavvyBoxes is the top-most or the bottom-most shelf of your wardrobe. Things that you do not require every day, can be stored in SavvyBoxes and put away in lesser used spaces.

SavvyBoxes are space maximisers. Often times, the vertical space in a shelf gets wasted because you cannot stack items or clothes beyond a point, the SavvyBox can easily fill up this space, making optimum use of the available vertical space.

# Store all of this and more:

Store your occasionally used clothes and accessories in the SavvyBoxes, safely and conveniently.