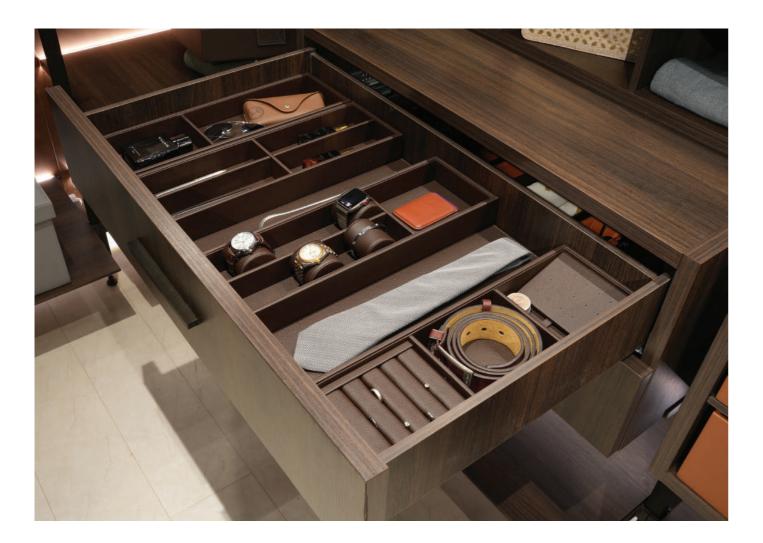

# SavvyOrganiser (in Wood)

These intelligently designed drawer organisers store your jewellery and accessories with ease of access and style. From rings, earrings, and necklaces to watches, sunglasses, and belts, each has its uniquely designed space. Now, always find what you are looking for in a jiffy, and protect your valuables from damage due to disorganisation.

# SavvyOrganiser

Be it a gentleman's drawer, a lady's drawer... or your little diva's, keep all the accessories in order, always.

13