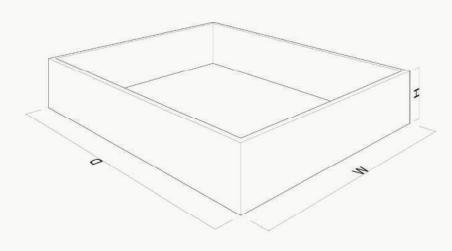

# SavvyBox - Size Guide

SavvyBoxes are available in 2 different widths and 2 different heights. The standard sizes are made in such a way that they fit into any wardrobe.

Even then, the SavvyBoxes can be fully customised according to the size you want upon special request.

SavvyBox (W x D x H) Box Size (outer) – 260 x 450 x 125 Box Size (inner) – 243 x 433 x 119 Lid Size – 280 x 470 x 50 Overall Size – 280 x 470 x 135

SavvyBox (W x D x H) Box Size (outer) – 260 x 450 x 255 Box Size (inner) – 243 x 433 x 249 Lid Size – 280 x 470 x 50 Overall Size – 280 x 470 x 265

SavvyBox (W x D x H) Box Size (outer) – 400 x 450 x 125 Box Size (inner) – 383 x 433 x 119 Lid Size – 420 x 470 x 50 Overall Size – 420 x 470 x 135

SavvyBox (W x D x H) Box Size (outer) – 400 x 450 x 255 Box Size (inner) – 383 x 433 x 249 Lid Size – 420 x 470 x 50 Overall Size – 420 x 470 x 265