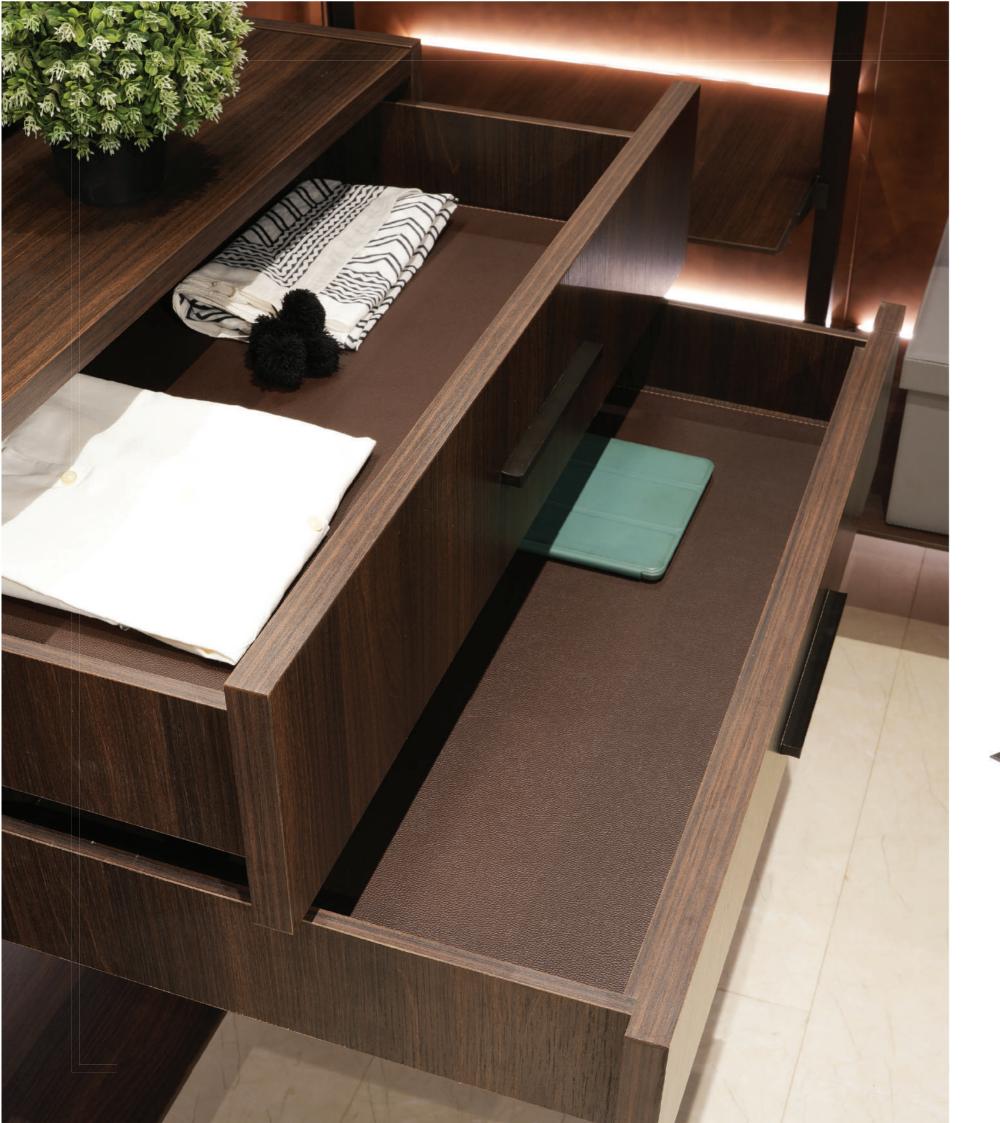

# SavvyMat

The humble drawer mat has now got a stylish makeover in leatherette. Available in matching colour and texture that complements the other organisers in the wardrobe. The SavvyMats will soon be the quintessential accessory to every modern wardrobe.

The SavvyMats are used on drawer bottoms, as well as on shelves to protect the surface as well as the items stored. Mats on the shelves complete the rich look of the wardrobe.