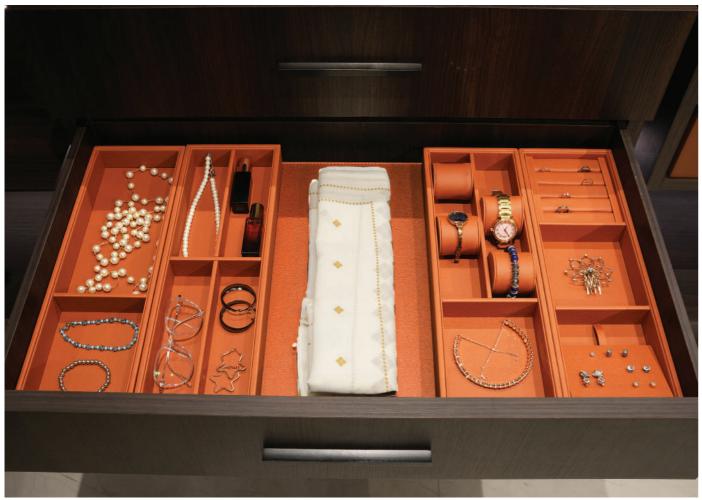

# SavvyOrganiser (in Wood)

These intelligently designed drawer organisers store your jewellery and accessories with ease of access and style. From rings, earrings, and necklaces to watches, sunglasses, and belts, each has its uniquely designed space. Now, always find what you are looking for in a jiffy, and protect your valuables from damage due to disorganisation.

# SavvyOrganiser

Be it a gentleman's drawer, a lady's drawer... or your little diva's, keep all the accessories in order, always.

13