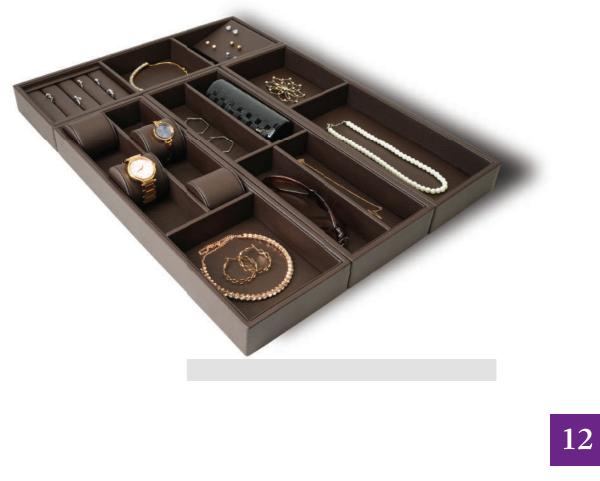

# SavvyOrganiser (in Wood)

These intelligently designed drawer organisers store your jewellery and accessories with ease of access and style. From rings, earrings, and necklaces to watches, sunglasses, and belts, each has its uniquely designed space. Now, always find what you are looking for in a jiffy, and protect your valuables from damage due to disorganisation.

# SavvyOrganiser

Be it a gentleman's drawer, a lady's drawer... or your little diva's, keep all the accessories in order, always.

13

# SavvyOrganisers are available in 4 different designs