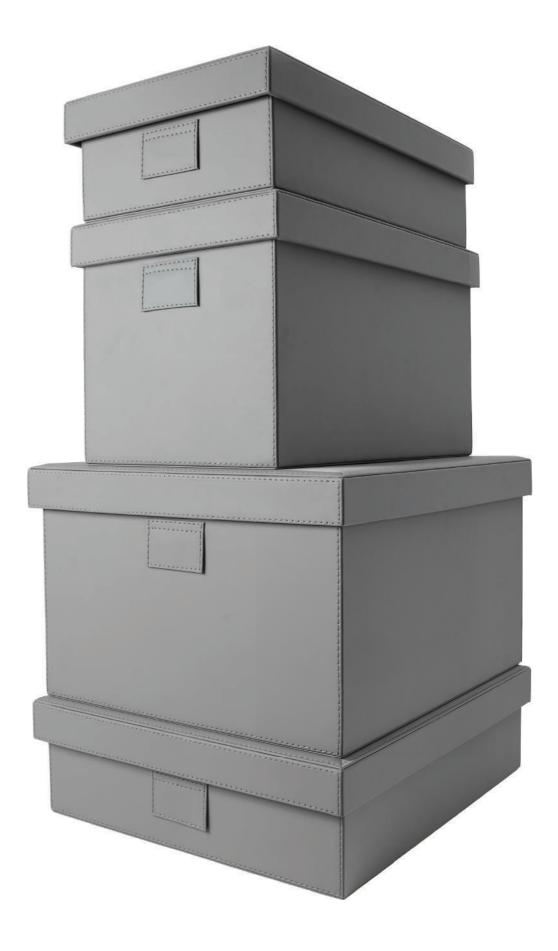

# SavvyBox

SavvyBoxes come in handy when storing your occasionally used, but rather expensive belongings – be it clothes, purses, shoes or other accessories. Not only do the SavvyBoxes protect the items from damage, but they also help separate them from everyday items. This makes everything organised and so easy to access.

# Store all of this and more:

Store your occasionally used clothes and accessories in the SavvyBoxes, safely and conveniently.

# SavvyBox - Size Guide

SavvyBoxes are available in 2 different widths and 2 different heights. The standard sizes are made in such a way that they fit into any wardrobe.

Even then, the SavvyBoxes can be fully customised according to the size you want upon special request.