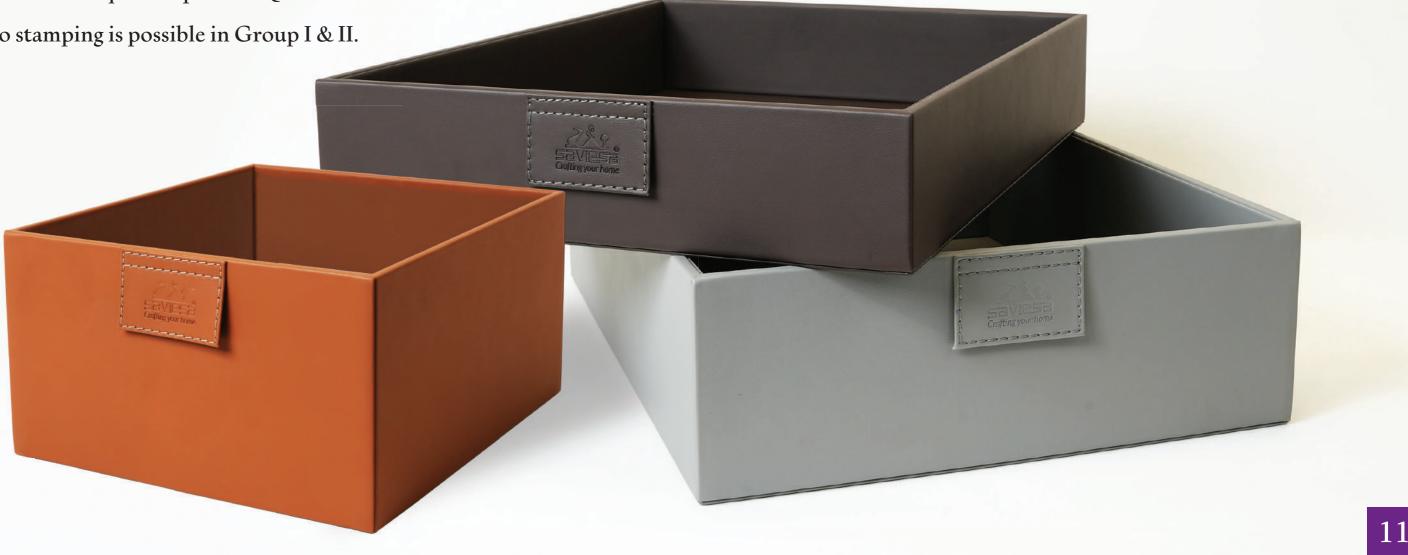

# SavvyBox

SavvyBoxes come in handy when storing your occasionally used, but rather expensive belongings – be it clothes, purses, shoes or other accessories. Not only do the SavvyBoxes protect the items from damage, but they also help separate them from everyday items. This makes everything organised and so easy to access.

# SavvyBoxes make optimum use of the hard-to-reach places in your wardrobe.

The ideal place for SavvyBoxes is the top-most or the bottom-most shelf of your wardrobe. Things that you do not require every day, can be stored in SavvyBoxes and put away in lesser used spaces.

SavvyBoxes are space maximisers. Often times, the vertical space in a shelf gets wasted because you cannot stack items or clothes beyond a point, the SavvyBox can easily fill up this space, making optimum use of the available vertical space.

# SavvyBox - Colour Guide

# SavvyBoxes are readily available in 3 classic shades of grey, tan and brown leatherette.

Besides the 3 standard colours, there is a range of 17 exclusive options in plain, grain, woven and crocodile textures, in varied colours. These options are available on request. You can view our different groups of shades in leatherette on Page 27.

**Other Specifications:** 

- Special Colours (Group I, II, III & IV) are available on request as per MOQ.
- Logo stamping is possible in Group I & II.