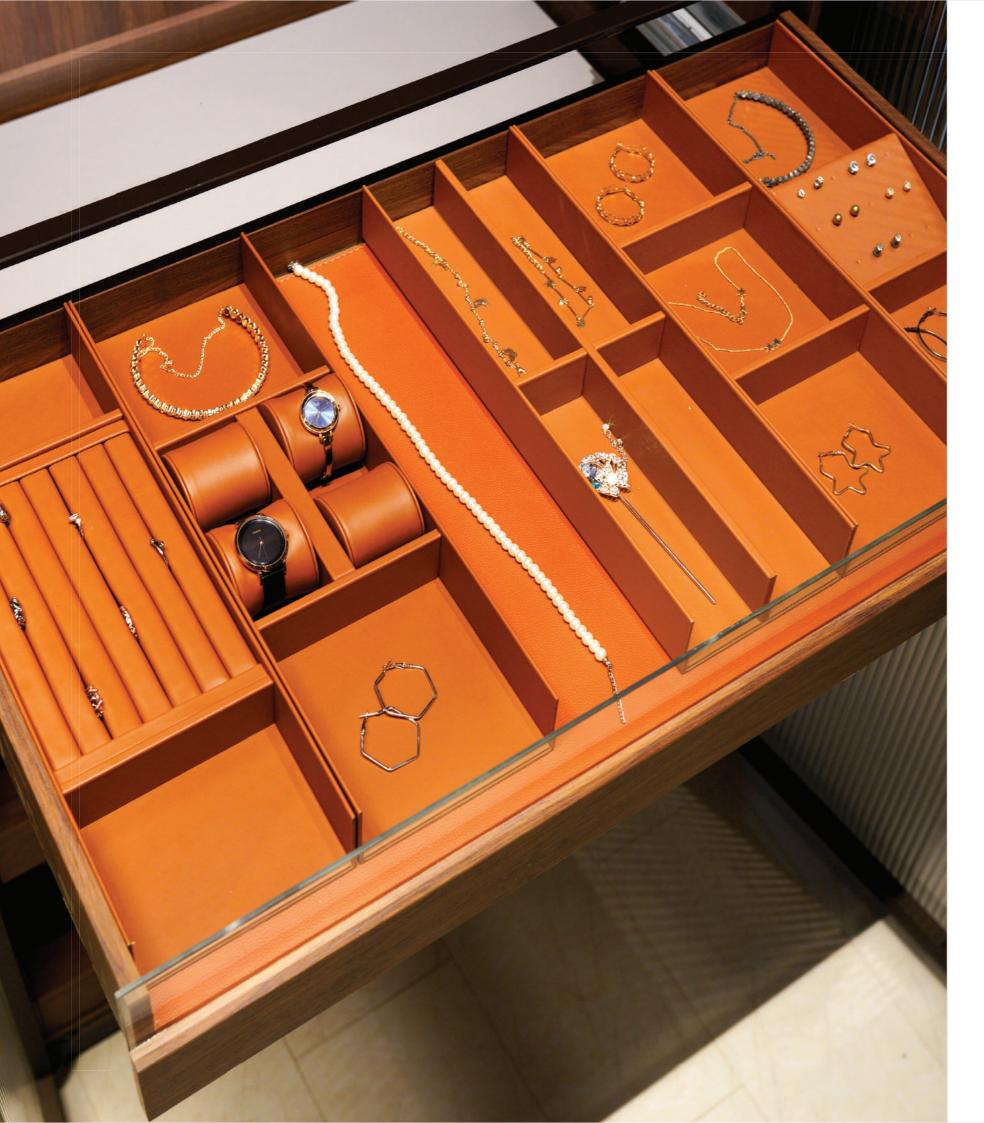

# SavvyOrganiser (in Wood)

These intelligently designed drawer organisers store your jewellery and accessories with ease of access and style. From rings, earrings, and necklaces to watches, sunglasses, and belts, each has its uniquely designed space. Now, always find what you are looking for in a jiffy, and protect your valuables from damage due to disorganisation.

# SavvyOrganiser

Be it a gentleman's drawer, a lady's drawer... or your little diva's, keep all the accessories in order, always.

13

# SavvyOrganisers are available in 4 different designs