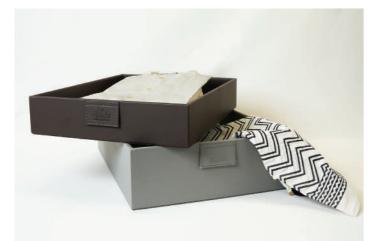

# SavvyBox

SavvyBoxes come in handy when storing your occasionally used, but rather expensive belongings – be it clothes, purses, shoes or other accessories. Not only do the SavvyBoxes protect the items from damage, but they also help separate them from everyday items. This makes everything organised and so easy to access.

# SavvyBoxes make optimum use of the hard-to-reach places in your wardrobe.

The ideal place for SavvyBoxes is the top-most or the bottom-most shelf of your wardrobe. Things that you do not require every day, can be stored in SavvyBoxes and put away in lesser used spaces.

SavvyBoxes are space maximisers. Often times, the vertical space in a shelf gets wasted because you cannot stack items or clothes beyond a point, the SavvyBox can easily fill up this space, making optimum use of the available vertical space.

# Store all of this and more:

Store your occasionally used clothes and accessories in the SavvyBoxes, safely and conveniently.