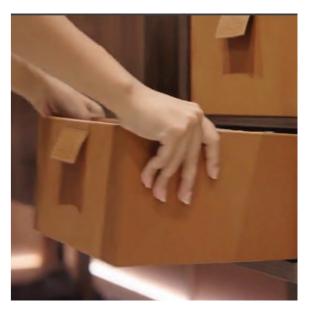

# SavvyDrawer

SavvyDrawers are a must-have to give your haute couture, expensive gadgets or children's things, the exclusive space they deserve. Easy to remove and replace, the drawers are simple and have high utility. Lined with premium faux leather to protect your delicate silks and georgettes or gadgets and toys.

# Place the SavvyDrawer at an arm's length

The ideal place for the SavvyDrawers is in the center of your wardrobe, where they are easy to access every day. You can place them on the shelves, or in pigeon holes, which gives a very aesthetic look.

SavvyDrawers are great to fill gaps that normally go to waste, making optimum use of space.

# You can store just about anything in the versatile SavvyDrawer

From your expensive clothes and gadgets, to your child's limitless essentials. The soft leatherette protects your precious items, and you can stack these drawers over each other, without damaging the contents.