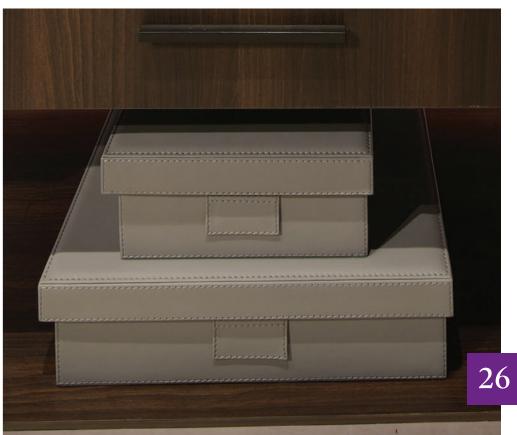

# SavvyOrganiser (in Wood)

These intelligently designed drawer organisers store your jewellery and accessories with ease of access and style. From rings, earrings, and necklaces to watches, sunglasses, and belts, each has its uniquely designed space. Now, always find what you are looking for in a jiffy, and protect your valuables from damage due to disorganisation.

# SavvyOrganiser

Be it a gentleman's drawer, a lady's drawer... or your little diva's, keep all the accessories in order, always.

13

# SavvyOrganisers are available in 4 different designs