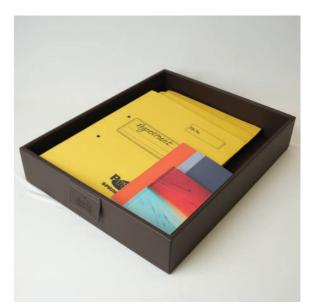

# SavvyBox

SavvyBoxes come in handy when storing your occasionally used, but rather expensive belongings – be it clothes, purses, shoes or other accessories. Not only do the SavvyBoxes protect the items from damage, but they also help separate them from everyday items. This makes everything organised and so easy to access.

# SavvyBoxes make optimum use of the hard-to-reach places in your wardrobe.

The ideal place for SavvyBoxes is the top-most or the bottom-most shelf of your wardrobe. Things that you do not require every day, can be stored in SavvyBoxes and put away in lesser used spaces.

SavvyBoxes are space maximisers. Often times, the vertical space in a shelf gets wasted because you cannot stack items or clothes beyond a point, the SavvyBox can easily fill up this space, making optimum use of the available vertical space.

# Store all of this and more:

Store your occasionally used clothes and accessories in the SavvyBoxes, safely and conveniently.