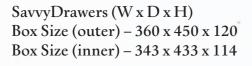

SavvyDrawers (W x D x H) Box Size (outer) – 360 x 450 x 80 Box Size (inner) – 343 x 433 x 74