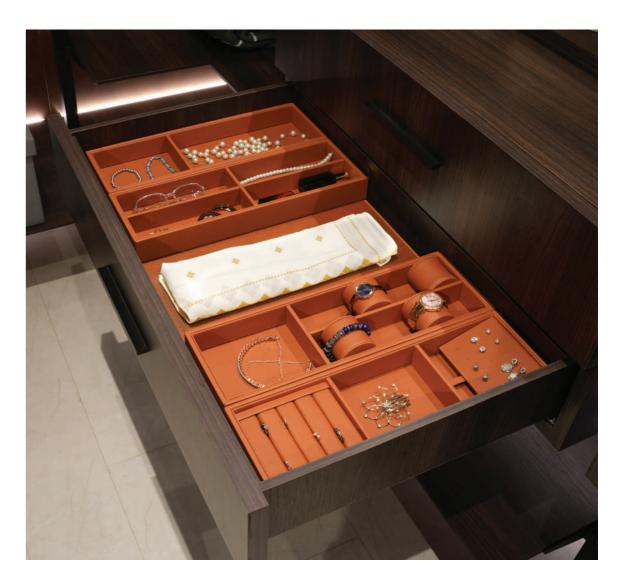

# SavvyOrganiser (in Wood)

These intelligently designed drawer organisers store your jewellery and accessories with ease of access and style. From rings, earrings, and necklaces to watches, sunglasses, and belts, each has its uniquely designed space. Now, always find what you are looking for in a jiffy, and protect your valuables from damage due to disorganisation.

# SavvyOrganiser

Be it a gentleman's drawer, a lady's drawer... or your little diva's, keep all the accessories in order, always.

13

# SavvyOrganisers are available in 4 different designs