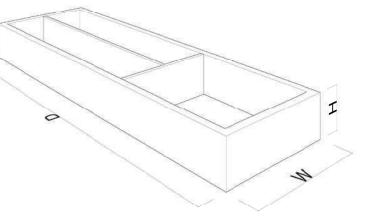

# SavvyBox - Size Guide

SavvyBoxes are available in 2 different widths and 2 different heights. The standard sizes are made in such a way that they fit into any wardrobe.

Even then, the SavvyBoxes can be fully customised according to the size you want upon special request.

SavvyBox (W x D x H) Box Size (outer) – 260 x 450 x 125 Box Size (inner) – 243 x 433 x 119 Lid Size – 280 x 470 x 50 Overall Size – 280 x 470 x 135

SavvyBox (W x D x H) Box Size (outer) – 260 x 450 x 255 Box Size (inner) – 243 x 433 x 249 Lid Size – 280 x 470 x 50 Overall Size – 280 x 470 x 265

SavvyBox (W x D x H) Box Size (outer) – 400 x 450 x 125 Box Size (inner) – 383 x 433 x 119 Lid Size – 420 x 470 x 50 Overall Size – 420 x 470 x 135

SavvyBox (W x D x H) Box Size (outer) – 400 x 450 x 255 Box Size (inner) – 383 x 433 x 249 Lid Size – 420 x 470 x 50 Overall Size – 420 x 470 x 265