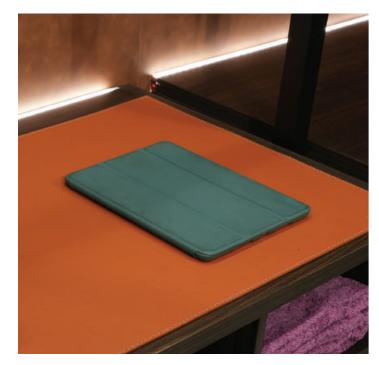

# SavvyMat

The humble drawer mat has now got a stylish makeover in leatherette. Available in matching colour and texture that complements the other organisers in the wardrobe. The SavvyMats will soon be the quintessential accessory to every modern wardrobe.

The SavvyMats are used on drawer bottoms, as well as on shelves to protect the surface as well as the items stored. Mats on the shelves complete the rich look of the wardrobe.