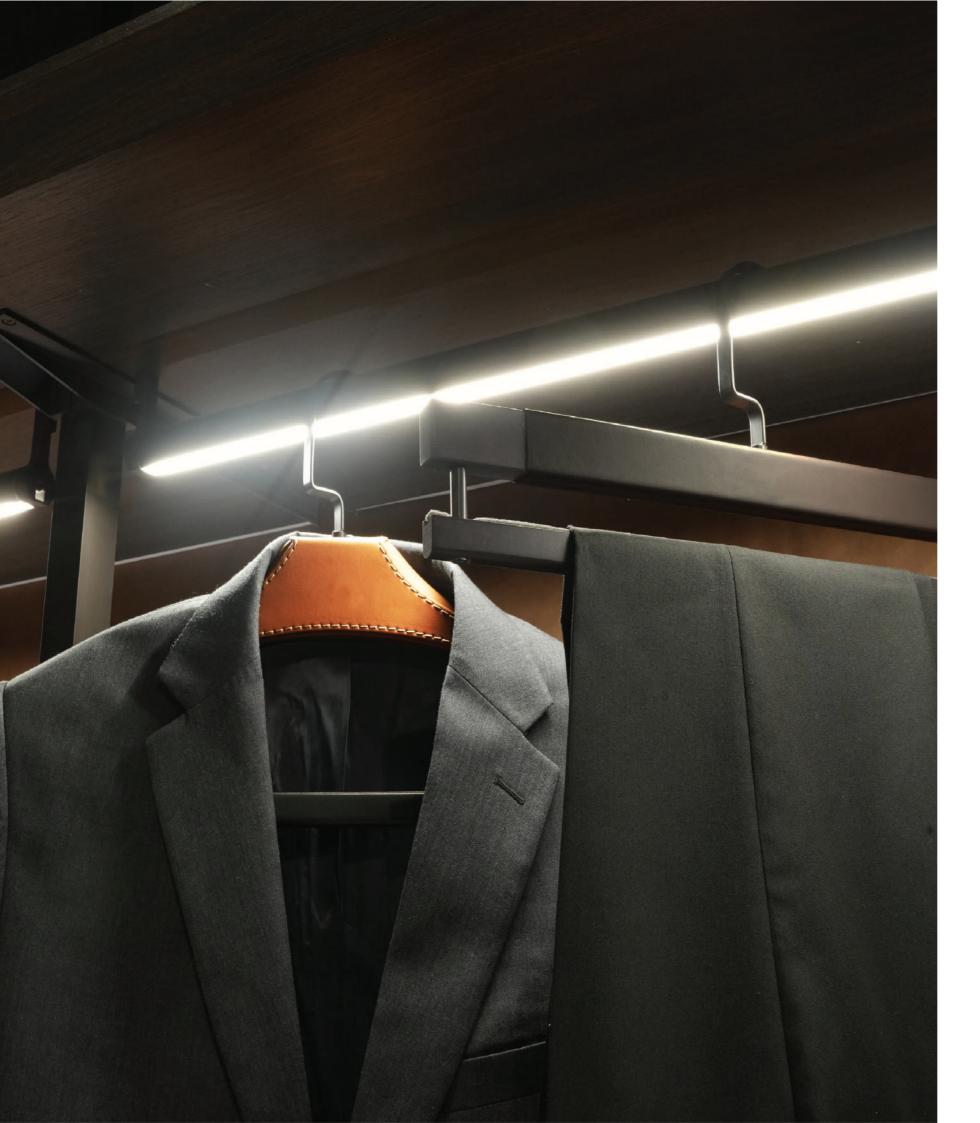

# SavvyHangers

The most important accessory in the wardrobe of a conscientious dresser. SavvyHangers in leatherette that not only look impressive, but function brilliantly. Crafted to take utmost care of your expensive coats, trousers, dresses, scarves and more. Impressive in appearance and sturdy in nature. These exquisite leatherette SavvyHangers add luxury and comfort to your wardrobe.

# SavvyHangers

The SavvyHangers are ingeniously designed according to the garment which will be hung on it.

The SavvyHanger for coats comes with wide rounded edges to snugly hold the coat in its place, and keep it upright and creaseless.