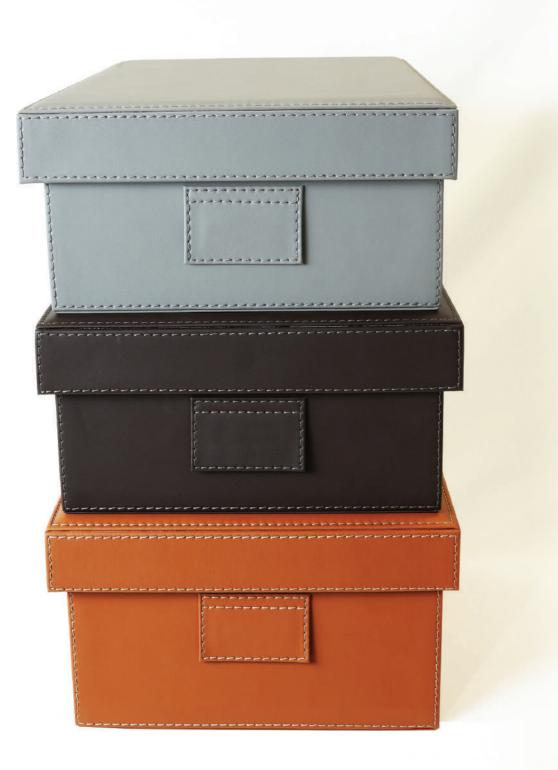

# SavvyBox

SavvyBoxes come in handy when storing your occasionally used, but rather expensive belongings – be it clothes, purses, shoes or other accessories. Not only do the SavvyBoxes protect the items from damage, but they also help separate them from everyday items. This makes everything organised and so easy to access.

# SavvyBoxes make optimum use of the hard-to-reach places in your wardrobe.

The ideal place for SavvyBoxes is the top-most or the bottom-most shelf of your wardrobe. Things that you do not require every day, can be stored in SavvyBoxes and put away in lesser used spaces.

SavvyBoxes are space maximisers. Often times, the vertical space in a shelf gets wasted because you cannot stack items or clothes beyond a point, the SavvyBox can easily fill up this space, making optimum use of the available vertical space.

# SavvyBoxes are readily available in 3 classic shades of grey, tan and brown leatherette.

Besides the 3 standard colours, there is a range of 17 exclusive options in plain, grain, woven and crocodile textures, in varied colours. These options are available on request. You can view our different groups of shades in leatherette on Page 27.