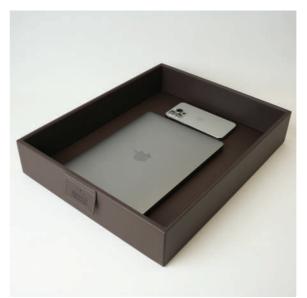

# SavvyBox

SavvyBoxes come in handy when storing your occasionally used, but rather expensive belongings – be it clothes, purses, shoes or other accessories. Not only do the SavvyBoxes protect the items from damage, but they also help separate them from everyday items. This makes everything organised and so easy to access.

# SavvyBoxes make optimum use of the hard-to-reach places in your wardrobe.

The ideal place for SavvyBoxes is the top-most or the bottom-most shelf of your wardrobe. Things that you do not require every day, can be stored in SavvyBoxes and put away in lesser used spaces.

SavvyBoxes are space maximisers. Often times, the vertical space in a shelf gets wasted because you cannot stack items or clothes beyond a point, the SavvyBox can easily fill up this space, making optimum use of the available vertical space.

# Store all of this and more:

Store your occasionally used clothes and accessories in the SavvyBoxes, safely and conveniently.