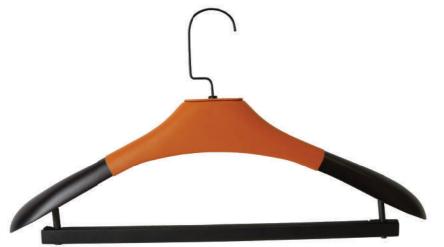

# SavvyHangers

The most important accessory in the wardrobe of a conscientious dresser. SavvyHangers in leatherette that not only look impressive, but function brilliantly. Crafted to take utmost care of your expensive coats, trousers, dresses, scarves and more. Impressive in appearance and sturdy in nature. These exquisite leatherette SavvyHangers add luxury and comfort to your wardrobe.

# SavvyHangers

The SavvyHangers are ingeniously designed according to the garment which will be hung on it.

The SavvyHanger for coats comes with wide rounded edges to snugly hold the coat in its place, and keep it upright and creaseless.