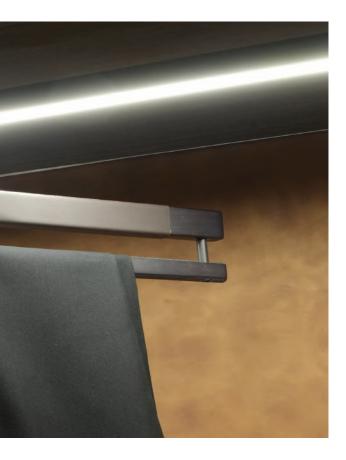

# SavvyHangers

The most important accessory in the wardrobe of a conscientious dresser. SavvyHangers in leatherette that not only look impressive, but function brilliantly. Crafted to take utmost care of your expensive coats, trousers, dresses, scarves and more. Impressive in appearance and sturdy in nature. These exquisite leatherette SavvyHangers add luxury and comfort to your wardrobe.

The SavvyHanger for pants has a unique foam technology for anti-slip bottom rods, to keep your pants securely on the Hanger, without forming any creases or wrinkles on them.